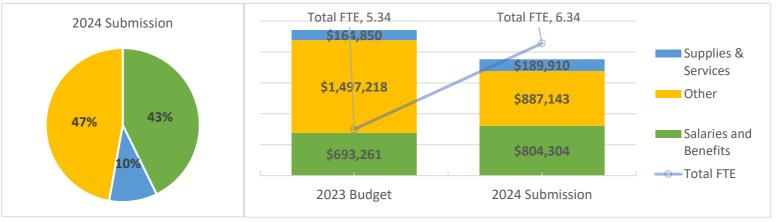

cost and improve efficiencies.

|                  | 2020            | 2021            | 2022             | 2  | 023 YTD June | 2023 Budget     | 20 | 24 Submission |
|------------------|-----------------|-----------------|------------------|----|--------------|-----------------|----|---------------|
| Revenue          | \$<br>-         | \$<br>-         | \$<br>37,917     | \$ | 20,416       | \$<br>-         | \$ | -             |
| Expense          | \$<br>6,836,148 | \$<br>7,044,245 | \$<br>21,256,260 | \$ | 4,508,055    | \$<br>7,570,018 | \$ | 8,258,204     |
| <b>Total FTE</b> | 9.00            | 8.00            | 8.83             |    |              | 10.63           |    | 12.63         |

Solid Waste Fund Type: Enterprise Fund \$1.88 M

Administration Budget Change: -\$473,972



## **Purpose**

This program includes administration and oversight of all solid waste operations and programs including solid waste planning and plan implementation, consultant services, facility compliance oversight, budgeting, capital projects planning and oversight, data compilation and reporting, and graphic design. It further includes the administrative functions of the division (general correspondence, data entry, procurement, contract administration, meeting notes, assisting with education/outreach program, etc.). Indirect cost allocations, interfund professional services, and Solid Waste's allocation of Annex building expenses are also funded through this cost center.

## Strategy

Revenue for the programs implemented by Solid Waste are made up of disposal fees charged at the Oly