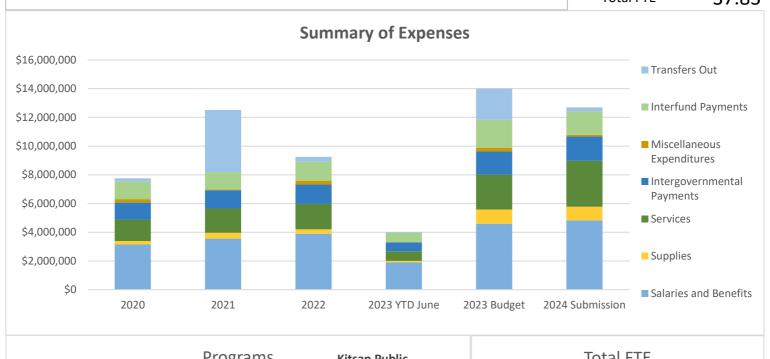

|

Appointed Official: Andrew Nelson

**Mission:** The mission of the Stormwater Management program is to promote and protect public health, safety, and welfare by establishing a comprehensive, sustainable approach to surface and stormwater management pursuant to the Clean Water Act, Washington State Law (RCW 36-89), NPDES Permit, and Kitsap County water as a resource policy.

Total Revenue \$13.41 M

Total Expense \$12.69 M

Total Budget Change -\$1.31 M

Total FTE 37.83





|      |             | Tot         | al FTE         |       |                |
|------|-------------|-------------|----------------|-------|----------------|
| 38.5 |             |             |                |       |                |
| 38   |             |             |                |       | 37.83          |
| 37.5 |             |             |                |       |                |
| 37   | 36.50       |             |                | 36.83 |                |
| 36.5 | 30.30       |             |                |       |                |
| 36   |             | 35.50       | 35.83          |       |                |
| 35.5 |             | 05.50       |                |       |                |
| 35   |             |             |                |       |                |
| 34.5