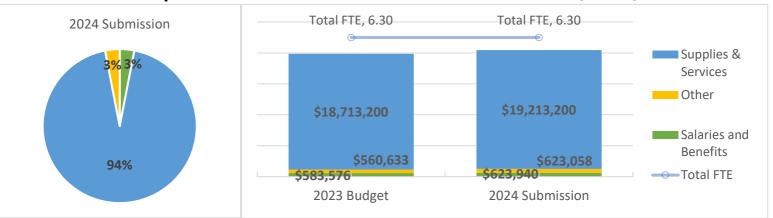

Action Plans are having the desired effect.

|                  | 2020          | 2021          | 2022          | 2  | 2023 YTD June | 2023 Budget   | 20 | 24 Submission |
|------------------|---------------|---------------|---------------|----|---------------|---------------|----|---------------|
| Revenue          | \$<br>-       | \$<br>-       | \$<br>-       | \$ | -             | \$<br>-       | \$ | -             |
| Expense          | \$<br>120,837 | \$<br>135,127 | \$<br>135,082 | \$ | 78,087        | \$<br>161,110 | \$ | 160,126       |
| <b>Total FTE</b> | 1.00          | 1.00          | 1.00          |    |               | 1.00          |    | 1.00          |

Solid Waste Fund Type: Enterprise Fund \$20.46 M

**Budget Change:** 

\$602,789

## **Transfer Station Operations**



## **Purpose**

This program includes the operation of the Olympic View Transfer Station (OVTS). OVTS was established through a public-private partnership with Waste Management (WM), that began in 2002. Garbage from throughout Kitsap County and northern Mason County, as well as a steadily increasing amount from outside of Kitsap County, is compacted at OVTS into rail containers, set on rail cars, and transported to Arlington, Oregon for disposal at Columbia Ridge Landfill. Waste Management was awarded the operations contract beginning in June 2022. The Kitsap County Solid Waste Division has assumed operations and staffing the scale building. County staff includes 5 FTEs.

## Strategy

Revenue for this program is generated from disposal fees charged at the transfer station. For municipal