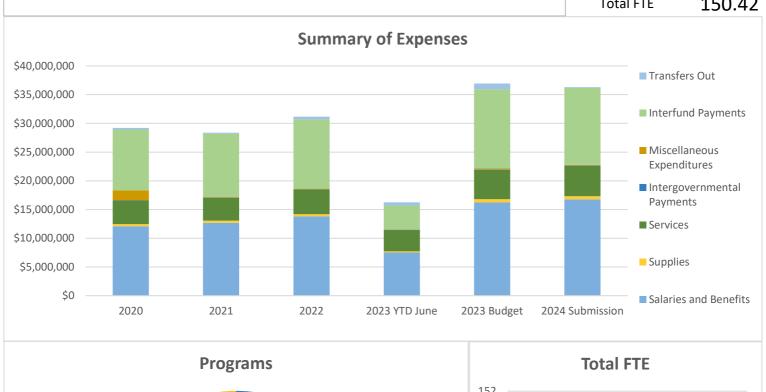

|
| Grand Total  |                       | \$14,004,832                           | -\$1,311,759          | \$12,693,073 |                                                                     |
|              |                       |                                        |                       |              |                                                                     |

## **County Roads**

**Mission:** The Public Works Road Division's primary purpose is to manage the County's transportation infrastructure in a professional, safe, cost effective, and thoughtful manner, supporting the varied needs of the community while respecting the natural environment.

Total Revenue \$30.40 M

Total Expense \$36.31 M

Total Budget Change Change Total FTE 150.42





|     |               | Tot            | al FTE |        |        |
|-----|---------------|----------------|--------|--------|--------|
| 152 |               |                |        | 150.42 | 150.42 |
| 150 | 149.75        |                |        |        |        |
| 148 | $\rightarrow$ |                | 147.92 |        |        |
| 146 |               |                |        |        |        |
| 144 |               | 142.75         |        |        |        |
| 142 |               |                |        |        |        |
| 140 |               |                |        |        |        |
| 138 |               |                |        |        |        |
|     |               | Sum of<br>2021 |        |        |        |
| J   |               | 2              | 024