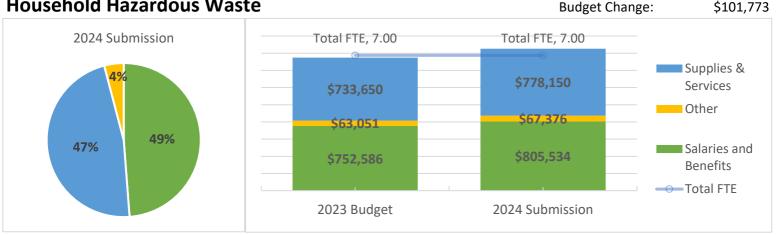

recycling have a demonstrated impact on reducing raw material and energy usage.

|                  | 2020          | 2021          | 2022          | 2  | 023 YTD June | 2023 Budget   | 20 | 24 Submission |
|------------------|---------------|---------------|---------------|----|--------------|---------------|----|---------------|
| Revenue          | \$<br>2,059   | \$<br>28,879  | \$<br>19,919  | \$ | 5,081        | \$<br>-       | \$ | 10,000        |
| Expense          | \$<br>409,644 | \$<br>535,758 | \$<br>486,441 | \$ | 219,042      | \$<br>683,081 | \$ | 817,892       |
| <b>Total FTE</b> | 4.60          | 4.00          | 4.00          |    |              | 4.00          |    | 4.00          |

\$1.65 M **Solid Waste** Fund Type: Enterprise Fund

## **Household Hazardous Waste**



## **Purpose**

This program collects hazardous waste from households and small quantity generator (SQG) businesses through the Household Hazardous Waste (HHW) Collection Facility, located in the Olympic View Industrial Park across Highway 3 from the Bremerton Airport. Additional products (oil, antifreeze, batteries, and compact fluorescent bulbs) are collected at remote Recycling and Garbage Facilities in Hansville, Silverdale, and Olalla, at the Bainbridge Island Transfer Station, and at Olympic View Transfer Station. This program is mandated by RCW 70.105.

## Strategy

Hazardous waste management practices and disposal/recycling options are reviewed periodically to maximize costeffectiveness and overall environmental benefit. Staff closely follow, and with Board approval, provide test