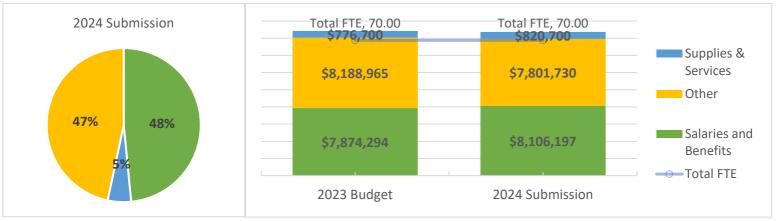

established budgets.

|                  | 2020            | 2021            | 2022            | 2  | 023 YTD June | 2023 Budget     | 20 | 24 Submission |
|------------------|-----------------|-----------------|-----------------|----|--------------|-----------------|----|---------------|
| Revenue          | \$<br>-         | \$<br>-         | \$<br>2,001     | \$ | 35           | \$<br>-         | \$ | 2,000         |
| Expense          | \$<br>3,023,463 | \$<br>3,182,913 | \$<br>3,769,694 | \$ | 2,825,706    | \$<br>4,706,463 | \$ | 4,835,100     |
| <b>Total FTE</b> | 46.75           | 40.75           | 42.75           |    |              | 43.55           |    | 43.55         |

**County Roads** 

Fund Type: Special Revenue Fund \$16.73 M

Road Maintenance Budget Change: -\$111,332



## **Purpose**

The Road Maintenance section is responsible for maintenance and operation of the County's road network which consists of 915 centerline miles and 45 bridges. Services provided include roadway resurfacing, pothole patching, shoulder and ditch maintenance, stormwater replacement, overhead and roadside vegetation control, bridge maintenance, snow and ice control, and responding to various other conditions affecting travel on County roads. Road maintenance services are provided by dedicated crews at the three district road shops. Equipment, manpower, and supplies are routinely shared among the three districts in a manner that ensures cost efficiency and balances workload.

## Strategy

The Road Maintenance section operates on a preservation philosophy that employs low cost ma