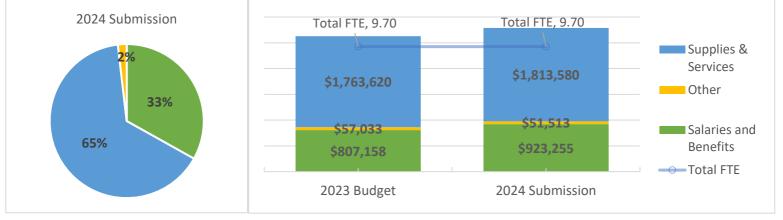

3% on January 1, 2024.

|                  | 2020                | 2021       | 2022             | 20 | 23 YTD June | 2  | 023 Budget | 202 | 24 Submission |
|------------------|---------------------|------------|------------------|----|-------------|----|------------|-----|---------------|
| Revenue          | \$<br>13,922,184 \$ | 15,538,927 | \$<br>17,583,553 | \$ | 11,933,031  | \$ | 28,000,000 | \$  | 21,000,000    |
| Expense          | \$<br>13,348,654 \$ | 13,897,387 | \$<br>16,471,828 | \$ | 7,515,301   | \$ | 19,857,409 | \$  | 20,460,198    |
| <b>Total FTE</b> | 2.10                | 2.10       | 1.80             |    |             |    | 6.30       |     | 6.30          |

**Solid Waste** 

Fund Type: Enterprise Fund \$2.79 M

**RAGF Operations** 

Budget Change:

\$160,537



## **Purpose**

This program is responsible for the operations and maintenance of the County's three rural recycling and garbage facilities (RAGFs) - Hansville (North Kitsap), Olalla (South Kitsap), and Silverdale (Central Kitsap) - which provide a convenient service for customers who routinely self-haul their own garbage and recyclables, or who occasionally have large loads which cannot be collected curbside. Appliances and limited household hazardous wastes (used motor oil, antifreeze, batteries, and compact fluorescent lamps) are also accepted at these sites.

## Strategy

Facility operations now conducted by Kitsap County staff, operating hours are consistent throughout the RAGF system. Each facility is closed a minimum of one day per week to address maintenance issues. Increasing cu