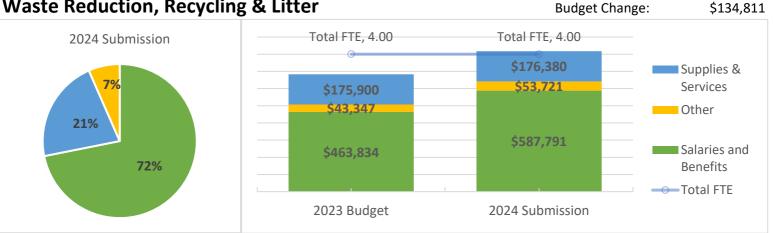

ll revenues in the solid waste system have exceeded expenditures.

|           | 2020            | 2021            | 2022            | 20 | 023 YTD June | 2023 Budget     | 20 | 24 Submission |
|-----------|-----------------|-----------------|-----------------|----|--------------|-----------------|----|---------------|
| Revenue   | \$<br>3,095,959 | \$<br>2,740,120 | \$<br>3,250,612 | \$ | 2,112,889    | \$<br>5,330,000 | \$ | 5,386,000     |
| Expense   | \$<br>1,020,935 | \$<br>1,506,115 | \$<br>1,768,563 | \$ | 962,529      | \$<br>2,355,329 | \$ | 1,881,357     |
| Total FTE | 6.00            | 6.00            | 5.34            |    |              | 5.34            |    | 6.34          |

**Solid Waste** \$0.82 M Fund Type: Enterprise Fund

## **Waste Reduction, Recycling & Litter**



## **Purpose**

Reduce waste and increase recycling through education, outreach, and behavior change programs for residential and commercial sectors. This program also includes some administrative oversight of the Clean Kitsap program.

## Strategy

Develop and implement education, outreach, and marketing campaigns to promote waste reduction and proper materials management. Priority projects include organics management; reducing contamination reduction in the multifamily and selfhaul sectors; and developing programs for hard-to-recycle materials.

## **Results**

This program aligns with the Board's vision of "protecting natural resources and systems" as waste reduction and recycling have a demonstrated impact on reducing raw material and energy usage.

|                  | 2020