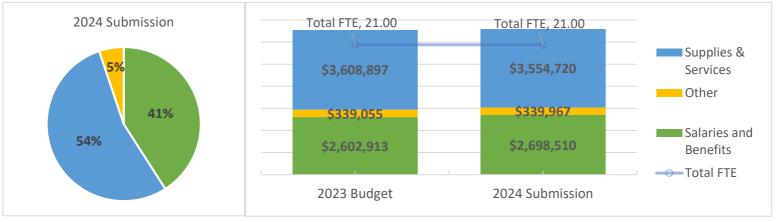

|

Sewer Utility Fund Type: Enterprise Fund \$6.59 M

**Operations**Budget Change: \$42,332



## **Purpose**

The County operates four sewage treatment/wastewater treatment facilities - Kingston (KTP), Suquamish (STP), Central Kitsap (CKTP), and Manchester (MTP). These facilities treat the incoming sewage to meet the requirements of each plant's National Pollution Discharge Elimination System (NPDES) permit as regulated by the Department of Ecology and the Environmental Protection Agency.

## Strategy

The Sewer Utility employs state-certified wastewater treatment plant operators, laboratory analysts, and technical staff to ensure the optimum performance of the treatment facilities to meet state and federal requirements.

## Results

The sewage treatment plants meet 100% of the NPDES requirements and have received numerous outstanding performance awards over the years.

|