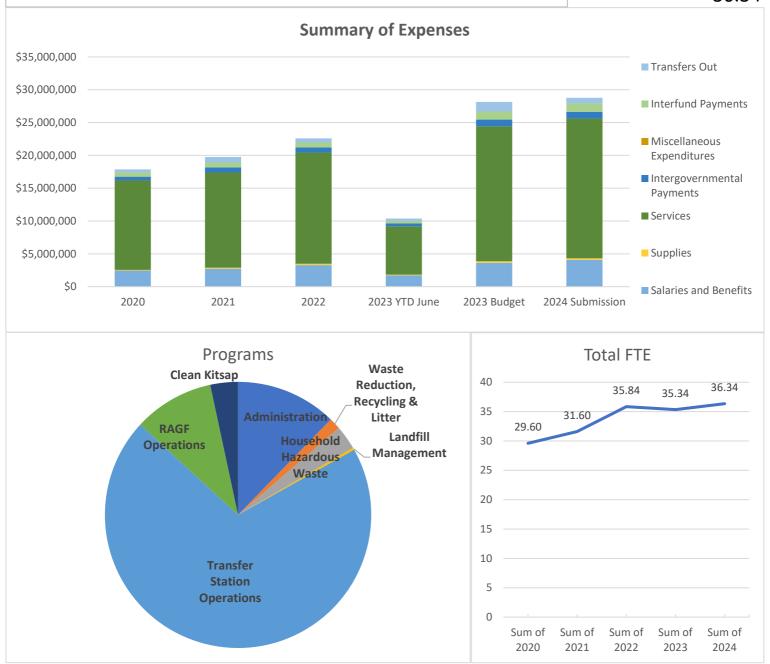

|

## **Solid Waste**

**Mission:** The mission of Solid Waste is to plan, develop, and implement solid waste management programs which conserve natural resources and minimize impacts to land, water, air, and climate. We strive to provide environmentally sound services in the most cost-effective manner possible.

Total Revenue \$30.46 M

Total Expense \$28.76 M

Total Budget \$0.61 M

Total FTE \$36.34



|                          |              |              |              |               |              | 2024         |            |
|--------------------------|--------------|--------------|--------------|---------------|--------------|--------------|------------|
|                          | 2020         | 2021         | 2022         | 2023 YTD June | 2023 Budget  | Submission   | Change     |
| Salaries and<br>Benefits | \$2,450,563  | \$2,736,165  | \$3,300,934  | \$1,737,401   | \$3,636,930  | \$4,097,703  | \$460,773  |
| Supplies & Services      | \$14,309,102 | \$15,426,256 | \$17,938,387 | \$7,887,946   | \$21,818,520 | \$22,534,130 | \$715,610  |
| Other                    | \$1,115,816  | \$1,586,926  | \$1,355,165  | \$761,081     | \$2,700,783  | \$2,130,981  | -\$569,802 |