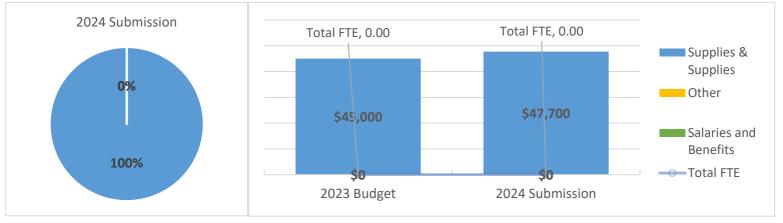

|                          |             |             |              |               |             | 2024        |           |
|--------------------------|-------------|-------------|--------------|---------------|-------------|-------------|-----------|
|                          | 2020        | 2021        | 2022         | 2023 YTD June | 2023 Budget | Submission  | Change    |
| Salaries and<br>Benefits | \$6,183,826 | \$6,459,783 | \$7,398,100  | \$3,601,098   | \$8,460,742 | \$9,175,582 | \$714,840 |
| Supplies & Services      | \$4,671,187 | \$4,808,899 | \$5,258,211  | \$2,463,350   | \$6,289,617 | \$6,527,315 | \$237,698 |
| Other                    | \$6,270,642 | \$6,345,809 | \$20,533,755 | \$4,033,199   | \$6,711,977 | \$6,924,501 | \$212,524 |