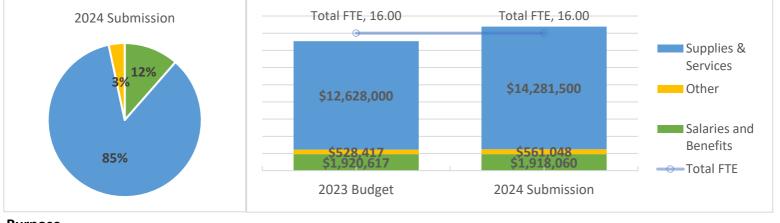

2021            | 2022            | 2  | 023 YTD June | 2023 Budget     | 20 | 24 Submission |
|------------------|-----------------|-----------------|-----------------|----|--------------|-----------------|----|---------------|
| Revenue          | \$<br>-         | \$<br>-         | \$<br>299       | \$ | 1,553        | \$<br>-         | \$ | -             |
| Expense          | \$<br>4,034,853 | \$<br>3,526,515 | \$<br>4,057,278 | \$ | 1,912,992    | \$<br>5,050,649 | \$ | 5,238,561     |
| <b>Total FTE</b> | 21.00           | 20.00           | 20.00           |    |              | 20.00           |    | 20.00         |

## **Equipment Rental & Revolving - Operations** Fund Type: Internal Service Fund

\$16.76 M

**Equipment Rental & Revolving Fund** 

**Budget Change:** 

\$1,683,574



## **Purpose**

The Equipment Rental & Revolving Fund under Public Works is responsible for the purchase and maintenance of all County vehicles and heavy equipment. The main services provided are vehicle and heavy equipment acquisition, replacement and surplus for all County departments; vehicle and heavy equipment maintenance and repair for all County departments; maintenance of six County fueling stations; management of the acquisition and inventory of all road materials, vehicle parts, tires, fuel, and sign supplies, the management of recalls & warranties on all County-owned equipment and vehicles; and purchase and maintain the Public Works 800mhz 2-way radio system.

## Strategy

The Equipment Rental & Revolving Fund provides customers with safe, reliable vehicles and equipment by ma