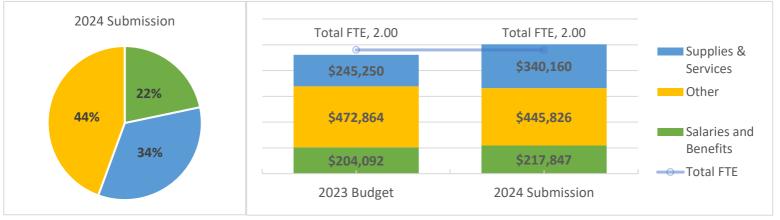

as, roofing and drywall.

|                  | 2020            | 2021            | 2022            | 20 | 023 YTD June | :  | 2023 Budget | 202 | 24 Submission |
|------------------|-----------------|-----------------|-----------------|----|--------------|----|-------------|-----|---------------|
| Revenue          | \$<br>2,092,977 | \$<br>2,418,685 | \$<br>2,659,898 | \$ | 1,410,446    | \$ | 3,000,000   | \$  | 3,000,000     |
| Expense          | \$<br>1,706,974 | \$<br>2,007,392 | \$<br>2,030,992 | \$ | 821,713      | \$ | 2,627,811   | \$  | 2,788,348     |
| <b>Total FTE</b> | 9.50            | 9.50            | 14.70           |    |              |    | 9.70        |     | 9.70          |

**Solid Waste** 

Fund Type: Enterprise Fund \$1.00 M

Clean Kitsap Budget Change: \$81,627



## **Purpose**

The Clean Kitsap Fund (Fund 430) is used for environmental cleanup programs throughout Kitsap County. Revenue for Clean Kitsap Fund is from a portion of the tipping fees at the Olympic View Transfer Station and from Ecology grant funds. Administration of the Clean Kitsap program (staff and miscellaneous administrative expenses) is partially paid from Fund 401 (Cost Center 4013) to maximize available cleanup funds. The fund required a maintain a minimum balance of \$1,000,000 and has achieved this balance. Funds are also available for disaster debris cleanup.

## Strategy

Remove litter and illegal dumpsites from rights of way; coordinate Adopt a Spot volunteer litter cleanup program and other waste cleanup and prevention initiatives; host public collection events for wast