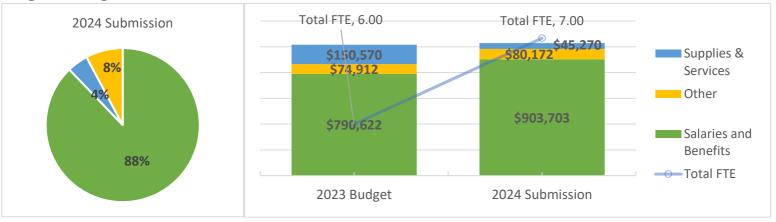

fficiencies within the program.

|                  | 2020            | 2021            | 2022            | 2  | 2023 YTD June | 2023 Budget     | 20 | 24 Submission |
|------------------|-----------------|-----------------|-----------------|----|---------------|-----------------|----|---------------|
| Revenue          | \$<br>-         | \$<br>-         | \$<br>189       | \$ | -             | \$<br>-         | \$ | -             |
| Expense          | \$<br>2,106,097 | \$<br>1,866,573 | \$<br>2,210,257 | \$ | 1,043,526     | \$<br>2,600,727 | \$ | 2,724,751     |
| <b>Total FTE</b> | 14.00           | 14.00           | 14.00           |    |               | 14.00           |    | 14.00         |

Sewer Utility Fund Type: Enterprise Fund \$1.03 M

**Engineering**Budget Change: \$13,041



## **Purpose**

This program provides review and construction inspection of developer funded sewer system designs to ensure compliance with county and state standards and codes. Staff maintains and updates the databases for the sanitary sewer system in GIS and Cartegraph for asset management and sewer permitting to the County's sewer systems.

## Strategy

The Engineering program ensures that extensions to the sanitary sewer systems are designed and constructed according to industry standards. In doing so, it maintains the integrity of the existing systems and prevents operations and maintenance issues in the future.

## Results

Developers and engineers are held to a standard for design and construction of sewer collection and conveyance systems which provides for proper extensions to t