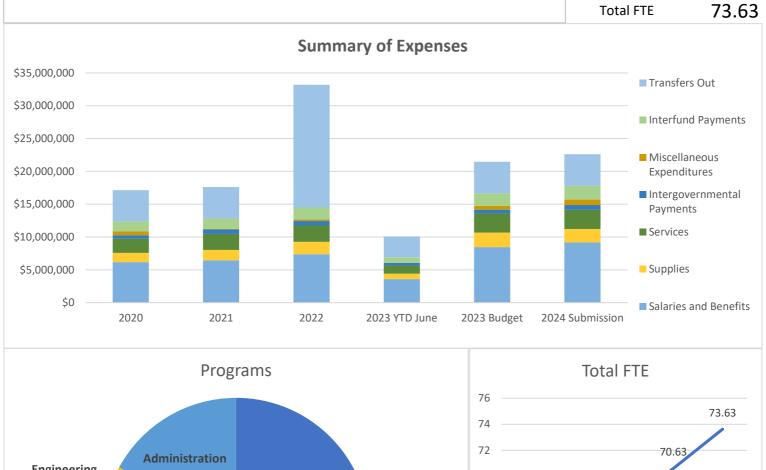

Total Revenue \$25.74 M

Total Expense \$22.63 M

Total Budget Change Total FTE 73.63

|                | То             | tal FTE                         |                                                 |                                                 |
|----------------|----------------|---------------------------------|-------------------------------------------------|-------------------------------------------------|
|                |                |                                 |                                                 | 72.62                                           |
|                |                |                                 |                                                 | 73.63                                           |
|                |                |                                 | 70.63                                           |                                                 |
|                |                | 67.83                           |                                                 |                                                 |
| 66.00          |                | 07.83                           |                                                 |                                                 |
| 23.00          | 64.00          |                                 |                                                 |                                                 |
|                |                |                                 |                                                 |                                                 |
|                |                |                                 |                                                 |                                                 |
|                |                |                                 |                                                 |                                                 |
|                |                |                                 |                                                 |                                                 |
| Sum of<br>2020 | Sum of<br>2021 | Sum of<br>2022                  | Sum of<br>2023                                  | Sum of<br>2024                                  |
|                |                | 66.00<br>64.00<br>Sum of Sum of | 67.83<br>66.00<br>64.00<br>Sum of Sum of Sum of | 67.83<br>66.00<br>64.00<br>Sum of Sum of Sum of |

|                          |             |             |              |               |             | 2024        |           |
|--------------------------|-------------|-------------|--------------|---------------|-------------|-------------|-----------|
|                          | 2020        | 2021        | 2022         | 2023 YTD June | 2023 Budget | Submission  | Change    |
| Salaries and<br>Benefits | \$6,183,826 | \$6,459,783 | \$7,398,100  | \$3,601,098   | \$8,460,742 | \$9,175,582 | \$714,840 |
| Supplies & Services      | \$4,671,187 | \$4,808,899 | \$5,258,211  | \$2,463,350   | \$6,289,617 | \$6,527,315 | \$237,698 |
| Other                    | \$6,270,642 | \$6,345,809 | \$20,533,755 | \$4,033,199   | \$6,711,977 | \$6,924,501 | \$212,524 |