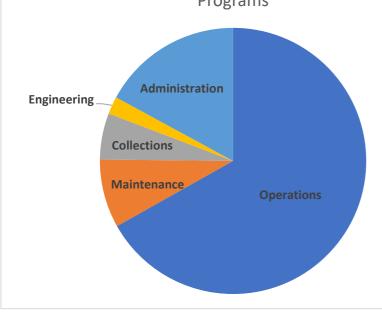

## **Sewer Utility**

**Mission:** The Sewer Utility operates, maintains, and provides reliable, cost-effective sewage conveyance, treatment, and disposal systems throughout the County to protect public health and the environment.