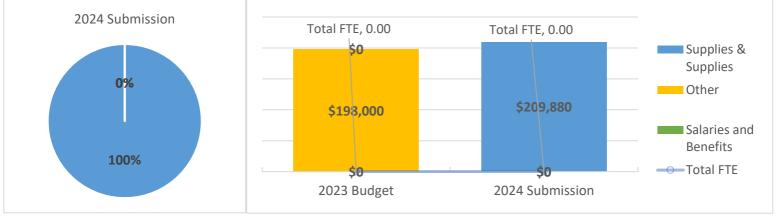

|                          |             |             |              |               |             | 2024        |           |
|--------------------------|-------------|-------------|--------------|---------------|-------------|-------------|-----------|
|                          | 2020        | 2021        | 2022         | 2023 YTD June | 2023 Budget | Submission  | Change    |
| Salaries and<br>Benefits | \$6,183,826 | \$6,459,783 | \$7,398,100  | \$3,601,098   | \$8,460,742 | \$9,175,582 | \$714,840 |
| Supplies & Services      | \$4,671,187 | \$4,808,899 | \$5,258,211  | \$2,463,350   | \$6,289,617 | \$6,527,315 | \$237,698 |
| Other                    | \$6,270,642 | \$6,345,809 | \$20,533,755 | \$4,033,199   | \$6,711,977 | \$6,924,501 | \$212,524 |