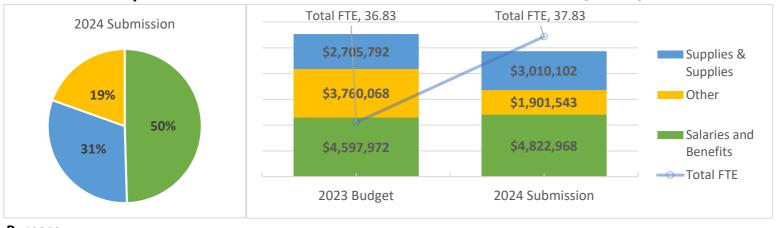

e protected and secure, care about their neighborhoods, and are proud of where they live, work, and play".

|           | 2020          | 2021          | 2022          | 2  | 023 YTD June | 2023 Budget   | 20 | 24 Submission |
|-----------|---------------|---------------|---------------|----|--------------|---------------|----|---------------|
| Revenue   | \$<br>455,222 | \$<br>402,649 | \$<br>537,676 | \$ | 364,564      | \$<br>985,000 | \$ | 985,000       |
| Expense   | \$<br>234,389 | \$<br>307,068 | \$<br>387,557 | \$ | 200,855      | \$<br>922,206 | \$ | 1,003,833     |
| Total FTE | 0.00          | 2.00          | 2.00          |    |              | 2.00          |    | 2.00          |

Fund Type: Enterprise Fund

\$9.73 M

**Stormwater Operations** 

Budget Change:

-\$1,329,219



## **Purpose**

The Operations section of the Stormwater Division comprises program elements that encompass Administration, Asset Management, Operations and Maintenance, Water Quality Impact Monitoring, Education and Outreach, Facilities Inspection, Capital Facilities Planning and Engineering, Retrofit Engineering, as well as the operation of the Stormwater waste processing facility (Decant Facility). These programs have been strategically devised to ensure compliance with the County's NPDES Permit and other essential regulatory mandates. Their primary objectives encompass the effective management of the County's expansive stormwater infrastructure network, the preservation of water quality within our local water bodies, and the mitigation of flooding risks.

## Strategy

The Stormwater