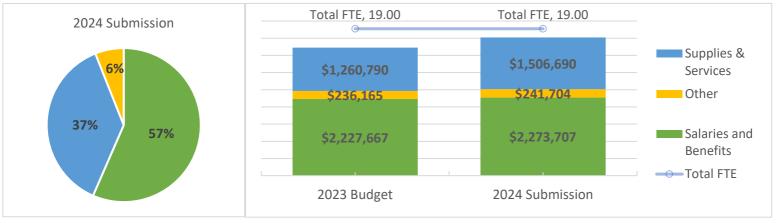

ds over the years.

|                  | 2020             | 2021             | 2022             | 20 | 023 YTD June | :  | 2023 Budget | 20 | 24 Submission |
|------------------|------------------|------------------|------------------|----|--------------|----|-------------|----|---------------|
| Revenue          | \$<br>22,257,925 | \$<br>20,832,716 | \$<br>22,548,590 | \$ | 15,211,854   | \$ | 25,998,350  | \$ | 25,739,250    |
| Expense          | \$<br>4,788,194  | \$<br>5,451,076  | \$<br>5,893,087  | \$ | 2,832,366    | \$ | 6,550,865   | \$ | 6,593,197     |
| <b>Total FTE</b> | 20.00            | 20.00            | 21.00            |    |              |    | 21.00       |    | 21.00         |

Sewer Utility Fund Type: Enterprise Fund \$4.02 M

Maintenance Budget Change: \$297,479



## **Purpose**

This program provides for the maintenance, repair, and replacement of all mechanical and electrical equipment at the County's four sewage treatment plants and 64 sewage pump stations. The equipment needs to be properly maintained to function correctly, to avoid failures, and prevent any sewage spills in accordance with DOE and EPA requirements. In addition, the staff operates and maintains a telemetry system at each of the facilities that signals an alarm at the CKTP allowing staff to respond on a 24-hour emergency basis.

## Strategy

Qualified mechanics, electricians, and instrument control technicians provide proper preventative maintenance, repair, and inspection of the equipment at the treatment plants and sewage pump stations in order to prevent sewage spills and to