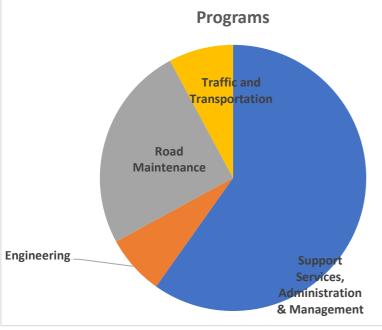

|
| Grand Total  |                       | \$14,004,832                           | -\$1,311,759          | \$12,693,073 |                                                                     |
|              |                       |                                        |                       |              |                                                                     |

## **County Roads**

**Mission:** The Public Works Road Division's primary purpose is to manage the County's transportation infrastructure in a professional, safe, cost effective, and thoughtful manner, supporting the varied needs of the community while respecting the natural environment.

Total Revenue \$30.40 M

Total Expense \$36.31 M

Total Budget Change Change Total FTE 150.42





|     |               | Tot            | al FTE |        |        |
|-----|---------------|----------------|--------|--------|--------|
| 152 |               |                |        | 150.42 | 150.42 |
| 150 | 149.75        |                |        |        |        |
| 148 | $\rightarrow$ |                | 147.92 |        |        |
| 146 |               |                |        |        |        |
| 144 |               | 142.75         |        |        |        |
| 142 |               |                |        |        |        |
| 140 |               |                |        |        |        |
| 138 |               |                |        |        |        |
|     |               | Sum of<br>2021 |        |        |        |
| J   |               | 2              | 024    |