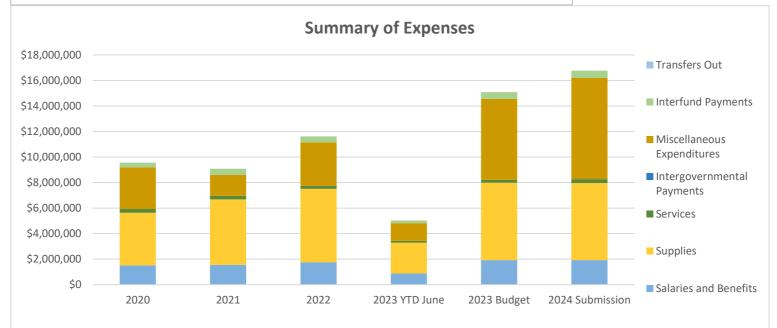

|
| <b>Grand Total</b>  |                            | \$36,943,015           | -\$633,241           | \$36,309,774             |                                          |
| Grand Total         |                            | <del>730,543,013</del> | -3033,241            | 730,303,774              |                                          |

## **Equipment Rental & Revolving**

**Mission:** Efficiently maintain a safe, effective County fleet; purchase efficient/effective replacement vehicles and equipment; effectively manage six fuel sites and efficiently distribute fuel for the County fleet; and efficiently procure and inventory the Road department's supplies and materials.

Total Revenue \$14.16 M

Total Expense \$16.76 M

Total Budget \$1.68 M

Change Total FTE 16.00





|      |               | Tot             | al FTE         |       |       |
|------|---------------|-----------------|----------------|-------|-------|
| 16.2 | 16.00         |                 | 16.00          | 16.00 | 16.00 |
| 16   |               |                 |                |       |       |
| 15.8 | $\rightarrow$ |                 |                |       |       |
| 15.6 |               |                 |                |       |       |
| 15.4 |               | \ /             | 7              |       |       |
| 15.2 |               | 15.00           |                |       |       |
| 15   |               | TV <sup>0</sup> |                |       |       |
| 14.8 |               |                 |                |       |       |
| 14.6 |               |