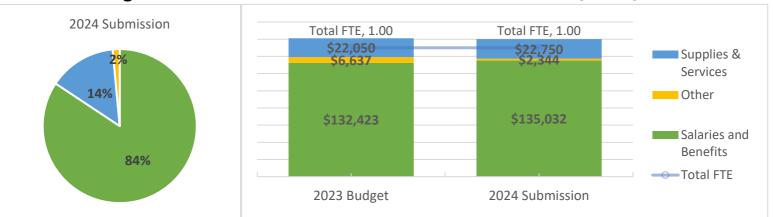

nvironmental impacts.

|                  | 2020            | 2021            | 2022            | 20 | 023 YTD June | 2023 Budget     | 20 | 24 Submission |
|------------------|-----------------|-----------------|-----------------|----|--------------|-----------------|----|---------------|
| Revenue          | \$<br>65,721    | \$<br>81,160    | \$<br>221,098   | \$ | (31,176)     | \$<br>75,000    | \$ | 75,000        |
| Expense          | \$<br>1,034,048 | \$<br>1,360,501 | \$<br>1,314,022 | \$ | 588,901      | \$<br>1,549,287 | \$ | 1,651,060     |
| <b>Total FTE</b> | 6.40            | 7.00            | 7.00            |    |              | 7.00            |    | 7.00          |

Solid Waste Fund Type: Enterprise Fund \$0.16 M

**Budget Change:** 

-\$984

## **Landfill Management**



## **Purpose**

This program provides administrative oversight of two, now-closed, landfills (Hansville and Olalla) that were once owned and/or operated by Kitsap County. These landfills have been listed as confirmed or suspected contaminated sites under the State Model Toxics Control Act (MTCA). A Cleanup Action Plan and Consent Decree for the Hansville Landfill was finalized in 2011. A Remedial Investigation/Feasibility Study (RI/FS) of the Olalla Landfill was completed in 2014 as part of an Independent Remedial Action under MTCA; the Cleanup Action Plan was implemented in 2015. The selected cleanup remedy for both the Hansville and Olalla Landfills – monitored natural attenuation – is expected to result in cleanup of the sites by 2034 and 2045, respectively. In addition, the departmen