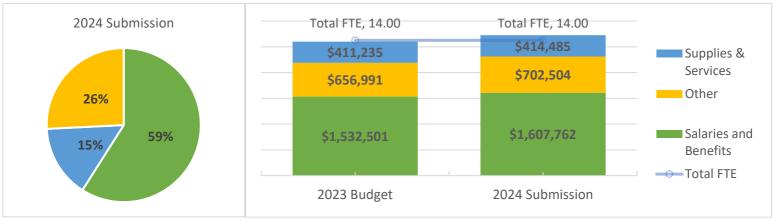

or a more efficient conveyance system.

|                  | 2020            | 2021            | 2022            | 2  | 023 YTD June | 2023 Budget     | 20 | 24 Submission |
|------------------|-----------------|-----------------|-----------------|----|--------------|-----------------|----|---------------|
| Revenue          | \$<br>-         | \$<br>-         | \$<br>117       | \$ | 177          | \$<br>-         | \$ | -             |
| Expense          | \$<br>2,805,485 | \$<br>2,673,611 | \$<br>3,112,251 | \$ | 1,400,932    | \$<br>3,724,622 | \$ | 4,022,101     |
| <b>Total FTE</b> | 17.00           | 17.00           | 18.00           |    |              | 19.00           |    | 19.00         |

Sewer Utility Fund Type: Enterprise Fund \$2.72 M

Collections Budget Change: \$124,024



## **Purpose**

This program provides the maintenance, repair, and replacement of the 153 miles of gravity pipe (up to 20-inch), 48 miles of pressure pipe (up to 30-in pipe), and 5 miles of outfall (discharge) pipe, along with the associated appurtenances such as 3,800 manholes throughout the county. Collections rotate staff to provide 24-hour emergency response.

## Strategy

In accordance with DOE and EPA requirements, qualified collection specialists inspect, maintain, and repair the sewage piping systems on a regular basis to prevent pipe failures or blockages which could result in sewer spills causing public health concerns or impact to the environment.

## Results

The Sewer Utility experiences minimal sewage spills on an annual basis. Providing various training opportunities allow