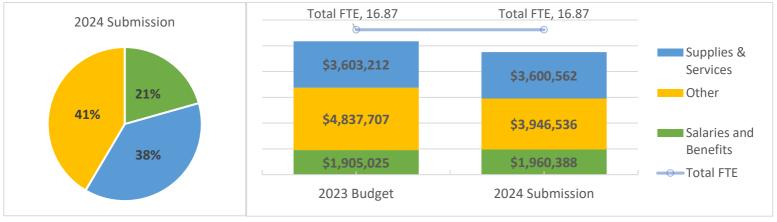

|                          |             |             |              |               |             | 2024        |           |
|--------------------------|-------------|-------------|--------------|---------------|-------------|-------------|-----------|
|                          | 2020        | 2021        | 2022         | 2023 YTD June | 2023 Budget | Submission  | Change    |
| Salaries and<br>Benefits | \$6,183,826 | \$6,459,783 | \$7,398,100  | \$3,601,098   | \$8,460,742 | \$9,175,582 | \$714,840 |
| Supplies & Services      | \$4,671,187 | \$4,808,899 | \$5,258,211  | \$2,463,350   | \$6,289,617 | \$6,527,315 | \$237,698 |
| Other                    | \$6,270,642 | \$6,345,809 | \$20,533,755 | \$4,033,199   | \$6,711,977 | \$6,924,501 | \$212,524 |