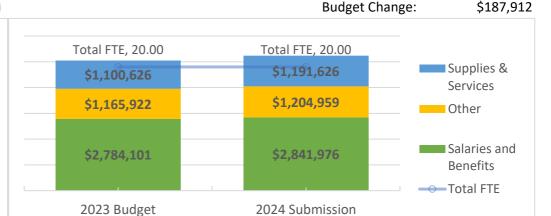

for road rating.

|           | 2020             | 2021             | 2022             | 2  | 023 YTD June | 2023 Budget      | 20 | 24 Submission |
|-----------|------------------|------------------|------------------|----|--------------|------------------|----|---------------|
| Revenue   | \$<br>-          | \$<br>-          | \$<br>16         | \$ | 6,740        | \$<br>-          | \$ | 7,000         |
| Expense   | \$<br>12,620,768 | \$<br>13,713,589 | \$<br>14,270,656 | \$ | 5,453,539    | \$<br>16,839,959 | \$ | 16,728,627    |
| Total FTE | 69.00            | 69.00            | 70.00            |    |              | 70.00            |    | 70.00         |

County Roads Fund

Fund Type: Special Revenue Fund \$5.24 M

**Traffic and Transportation** 

2024 Submission

54%

23%

23%



## **Purpose**

The Traffic section's activities include transportation planning, operations, and engineering. Transportation Planning is responsible for long-range planning of motorized and non-motorized transportation facilities. Further, they are responsible for maintaining our county transportation model which impacts concurrency and future roadway capacity requirements and for writing, defending, and securing federal grant funding. Traffic Operations Engineering is responsible for roadway safety, traffic counts, collision report data base validation, design reports, complaint investigation, and development review support. The Signal Shop is responsible for all O&M of County signals, flashers, school flashers, and other electrical traffic control devices. This division is responsible