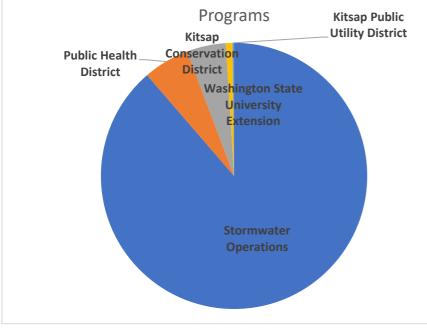

|

Appointed Official: Andrew Nelson

**Mission:** The mission of the Stormwater Management program is to promote and protect public health, safety, and welfare by establishing a comprehensive, sustainable approach to surface and stormwater management pursuant to the Clean Water Act, Washington State Law (RCW 36-89), NPDES Permit, and Kitsap County water as a resource policy.

Total Revenue \$13.41 M

Total Expense \$12.69 M

Total Budget Change -\$1.31 M

Total FTE 37.83





|      |             | Tot         | al FTE         |       |                |
|------|-------------|-------------|----------------|-------|----------------|
| 38.5 |             |             |                |       |                |
| 38   |             |             |                |       | 37.83          |
| 37.5 |             |             |                |       |                |
| 37   | 36.50       |             |                | 36.83 |                |
| 36.5 | 30.30       |             |                |       |                |
| 36   |             | 35.50       | 35.83          |       |                |
| 35.5 |             | 05.50       |                |       |                |
| 35   |             |             |                |       |                |
| 34.5 |