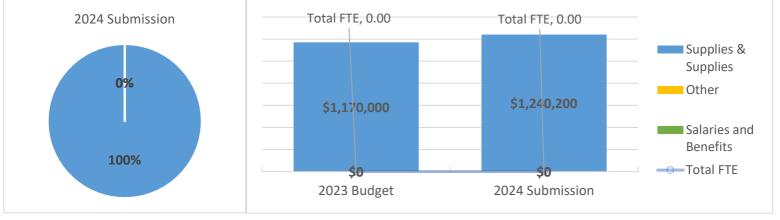

d in the respective agreement and scope of work.

|                  | 2020          | 2021          | 2022            | 2  | 023 YTD June | 2023 Budget     | 20 | 24 Submission |
|------------------|---------------|---------------|-----------------|----|--------------|-----------------|----|---------------|
| Revenue          | \$<br>-       | \$<br>-       | \$<br>-         | \$ | -            | \$<br>-         | \$ | -             |
| Expense          | \$<br>990,507 | \$<br>871,040 | \$<br>1,171,292 | \$ | 533,152      | \$<br>1,378,000 | \$ | 1,460,680     |
| <b>Total FTE</b> | 0.00          | 0.00          | 0.00            |    |              | 0.00            |    | 0.00          |

Fund Type: Enterprise Fund

\$1.24 M

**Kitsap Conservation District** 

Budget Change:

\$70,200



## **Purpose**

The Kitsap Conservation District (KCD) Clean Water Kitsap (CWK) partnership provides three main programs that include agricultural assistance to landowners, the stream restoration program (Backyard Habitat), and the Green Stormwater Solutions program (Rain Gardens and More); it also supports green infrastructure retrofits (plantings and maintenance). The list of goals, tasks, and performance measures for all these programs are described in the annual scope of work.

## Strategy

The Clean Water Kitsap (CWK) partnership program serves to promote and protect public health, safety, and welfare by establishing a comprehensive, sustainable approach to surface and stormwater management pursuant with federal and state laws. The Kitsap Conservation District plays an integral part