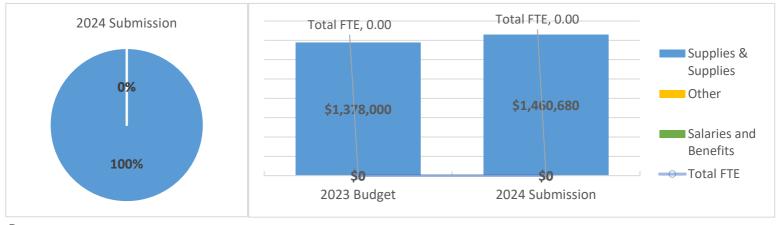

region.

|                  | 2020                |   | 2021       | 2022             | 20 | 23 YTD June | 2  | 2023 Budget | 202 | 4 Submission |
|------------------|---------------------|---|------------|------------------|----|-------------|----|-------------|-----|--------------|
| Revenue          | \$<br>10,863,726 \$ | 5 | 11,120,024 | \$<br>12,515,386 | \$ | 8,638,072   | \$ | 12,625,745  | \$  | 13,410,000   |
| Expense          | \$<br>5,945,101     | 5 | 10,230,012 | \$<br>6,866,179  | \$ | 3,186,267   | \$ | 11,063,832  | \$  | 9,734,613    |
| <b>Total FTE</b> | 36.50               |   | 35.50      | 35.83            |    |             |    | 36.83       |     | 37.83        |

Fund Type: Enterprise Fund

\$1.46 M

## **Public Health District**

**Budget Change:** 

\$82,680



## **Purpose**

The Kitsap Public Health District (KPHD) Clean Water Kitsap (CWK) partnership provides a variety of tasks and activities that include pollution identification and correction, water quality monitoring, shellfish protection, education and outreach, wellhead protection, and response to illicit discharges and water-quality complaints. The goals, tasks, and performance measures are described in the annual scope of work.

## Strategy

The CWK program serves to promote and protect public health, safety, and welfare by establishing a comprehensive, sustainable approach to surface and stormwater management pursuant with federal and state laws. The Kitsap Public Health District plays an integral part in the overall CWK program, providing monitoring of surface waters for bacterial p