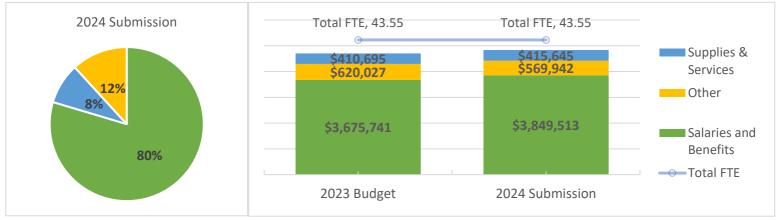

cy, professionalism, and accountability.

|           | 2020             | 2021             | 2022             | 20 | 023 YTD June | 2  | 2023 Budget | 202 | 4 Submission |
|-----------|------------------|------------------|------------------|----|--------------|----|-------------|-----|--------------|
| Revenue   | \$<br>28,082,319 | \$<br>29,334,824 | \$<br>29,791,750 | \$ | 16,317,825   | \$ | 30,048,724  | \$  | 30,387,500   |
| Expense   | \$<br>9,539,897  | \$<br>7,958,169  | \$<br>9,064,796  | \$ | 6,071,019    | \$ | 10,345,944  | \$  | 9,507,486    |
| Total FTE | 13.00            | 13.00            | 15.17            |    |              |    | 16.87       |     | 16.87        |

**County Roads** 

Fund Type: Special Revenue Fund \$4.84 M

**Engineering**Budget Change: \$128,637



## **Purpose**

The roles of the Engineering Section are to implement the County's Transportation Improvement Program (both the Annual and the 6-year TIP); to oversee construction activities within the County right of way; to inspect County-owned bridges; to maintain and make available county road records; and to assist with right of way vacations and easements.

## Strategy

This program consistently adapts to improve efficiency and productivity. It utilizes an adaptive quality control process to ensure efficiency. Construction plans and specifications are reviewed by a multi-disciplinary team focused on constructability, environmental issues, potential traffic impacts, safety, property owner impacts, construction costs, and long term maintenance.

## **Results**

Delivery of infrastruc