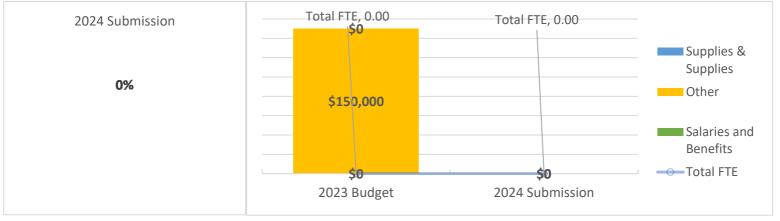

|                          |             |             |              |               |             | 2024        |           |
|--------------------------|-------------|-------------|--------------|---------------|-------------|-------------|-----------|
|                          | 2020        | 2021        | 2022         | 2023 YTD June | 2023 Budget | Submission  | Change    |
| Salaries and<br>Benefits | \$6,183,826 | \$6,459,783 | \$7,398,100  | \$3,601,098   | \$8,460,742 | \$9,175,582 | \$714,840 |
| Supplies & Services      | \$4,671,187 | \$4,808,899 | \$5,258,211  | \$2,463,350   | \$6,289,617 | \$6,527,315 | \$237,698 |
| Other                    | \$6,270,642 | \$6,345,809 | \$20,533,755 | \$4,033,199   | \$6,711,977 | \$6,924,501 | \$212,524 |