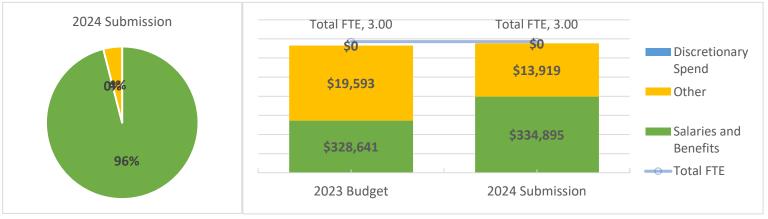

efore the Court without compromising due process or justice.

|           | 2020            | 2021            | 2022            | 2  | 023 YTD June | :  | 2023 Budget | 202 | 24 Submission |
|-----------|-----------------|-----------------|-----------------|----|--------------|----|-------------|-----|---------------|
| Revenue   | \$<br>1,569,705 | \$<br>1,670,912 | \$<br>1,241,225 | \$ | 567,418      | \$ | 1,521,950   | \$  | 1,542,350     |
| Expense   | \$<br>2,925,764 | \$<br>2,892,567 | \$<br>2,906,336 | \$ | 1,389,931    | \$ | 3,139,203   | \$  | 3,888,348     |
| Total FTE | 22.00           | 22.00           | 22.00           |    |              |    | 21.00       |     | 24.00         |

<u>District Court</u> Fund Type: General Fund \$0.35 M

**Probation** Budget Change: \$580



#### **Purpose**

Probation is responsible for monitoring the compliance of defendants, public defender screening, background and record checks, treatment resource and referral information, filing and service of Motions to Revoke, and deferred prosecution screening. When a defendant fails to provide proof of compliance, a Probation Monitor facilitate the filing of a Motion to Revoke and review hearing.

#### Strategy

Probation monitors compliance of court-ordered sanctions and other conditions of sentencing, and reports non-compliance to the Prosecutor and the Court. All conditions imposed at sentencing are objective/measurable, with the burden of proof of compliance on the defendant.

#### Results

Probation is consistent and predictable as are the consequences for non-compliance.

|