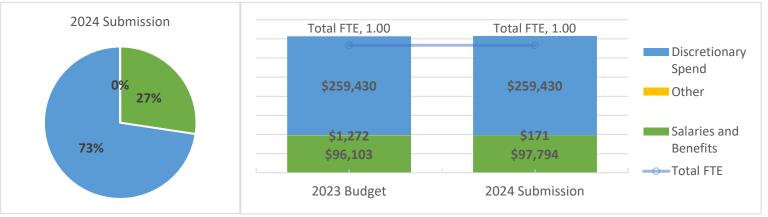

|                          |             |             |             |               |             | 2024        |           |
|--------------------------|-------------|-------------|-------------|---------------|-------------|-------------|-----------|
|                          | 2020        | 2021        | 2022        | 2023 YTD June | 2023 Budget | Submission  | Change    |
| Salaries and<br>Benefits | \$2,711,173 | \$2,759,496 | \$2,709,373 | \$1,339,074   | \$2,876,714 | \$3,619,988 | \$743,274 |
| Discretionary<br>Spend   | \$354,597   | \$416,491   | \$529,731   | \$186,837     | \$556,780   | \$497,280   | -\$59,500 |
| Other                    | \$434,721   | \$361,614   | \$391,394   | \$205,614     | \$410,748   | \$477,289   | \$66,541  |