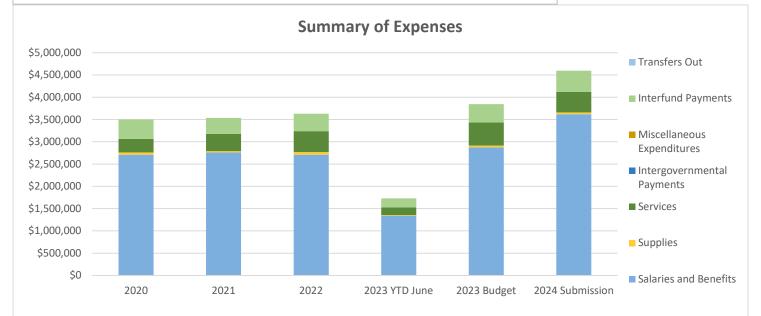

|                          |             |             |             |               |             | 2024        |           |
|--------------------------|-------------|-------------|-------------|---------------|-------------|-------------|-----------|
|                          | 2020        | 2021        | 2022        | 2023 YTD June | 2023 Budget | Submission  | Change    |
| Salaries and<br>Benefits | \$2,711,173 | \$2,759,496 | \$2,709,373 | \$1,339,074   | \$2,876,714 | \$3,619,988 | \$743,274 |
| Discretionary<br>Spend   | \$354,597   | \$416,491   | \$529,731   | \$186,837     | \$556,780   | \$497,280   | -\$59,500 |
| Other                    | \$434,721   | \$361,614   | \$391,394   | \$205,614     | \$410,748   | \$477,289   | \$66,541  |