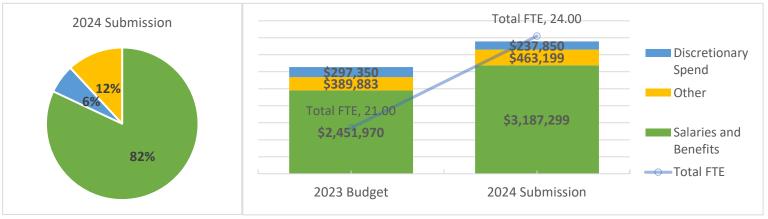

Total Revenue \$2.44 M

Total Expense \$4.59 M

Total Budget Change \$0.75 M

Total FTE 28.00

|      |                | Tot   | al FTE         |       |                |
|------|----------------|-------|----------------|-------|----------------|
| 28.5 |                |       |                |       | 28.00          |
| 28   |                |       |                |       |                |
| 27.5 |                |       |                |       |                |
| 27   |                |       |                |       | <del>/</del> _ |
| 26.5 | 26.00          | 26.00 | 26.00          |       |                |
| 26   |                | 20.00 | 20.00          | /     |                |
| 25.5 |                |       |                | 25.00 |                |
| 25   |                |       |                | 23.70 |                |
| 24.5 |                |       |                |       |                |
| 24   |                |       |                |       |                |
| 23.5 |                |       |                |       |                |
|      | Sum of<br>2020 |       | Sum of<br>2022 |       |                |