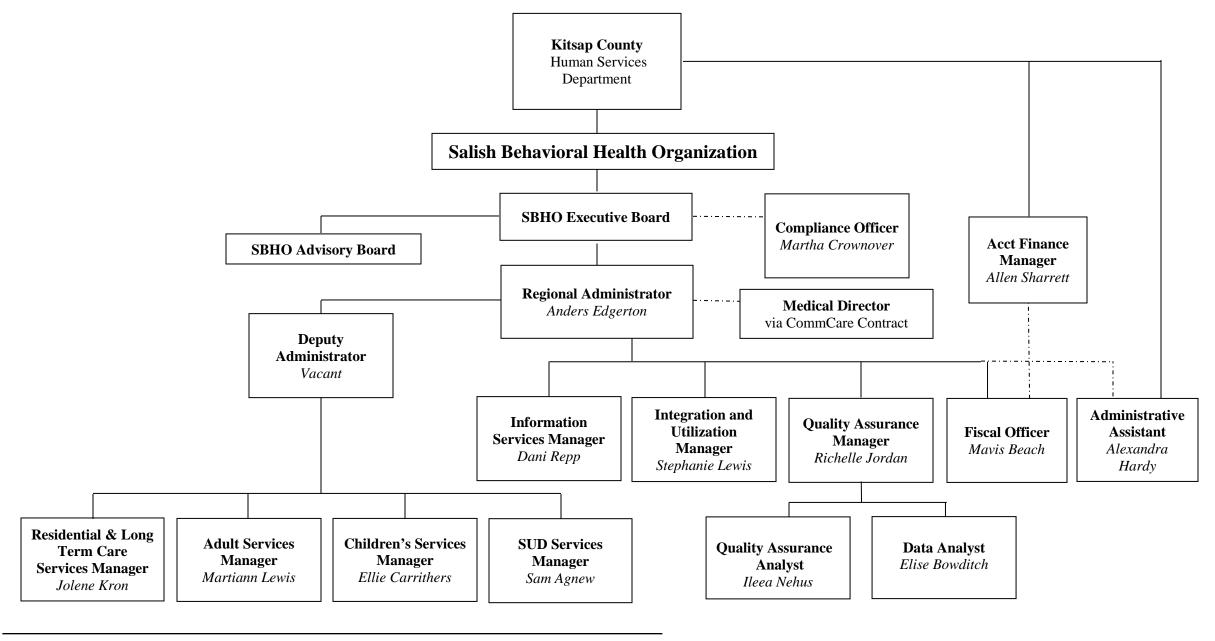

# SALISH BEHAVIORAL HEALTH ORGANIZATION Organizational Overview Chart FY 2018

### SALISH BEHAVIORAL HEALTH ORGANIZATION Organizational Overview Chart



#### FY2016

- \* See SBHO Staffing Organizational Chart
- \*\* See SBHO Contractor/Subcontractor Organizational Chart
- \*\*\* See SBHO Formalized Committees Organizational Chart
- \*\*\*\* See CommCare Organizational Chart

#### \* Staffing Organizational Chart



#### \* Formalized Committees Organizational Chart



#### SALISH BEHAVIORAL HEALTH ORGANIZATION



## SALISH BEHAVIORAL HEALTH ORGANIZATION Contracted Authorization and Utilization Management \*\*\* CommCare Organizational Chart