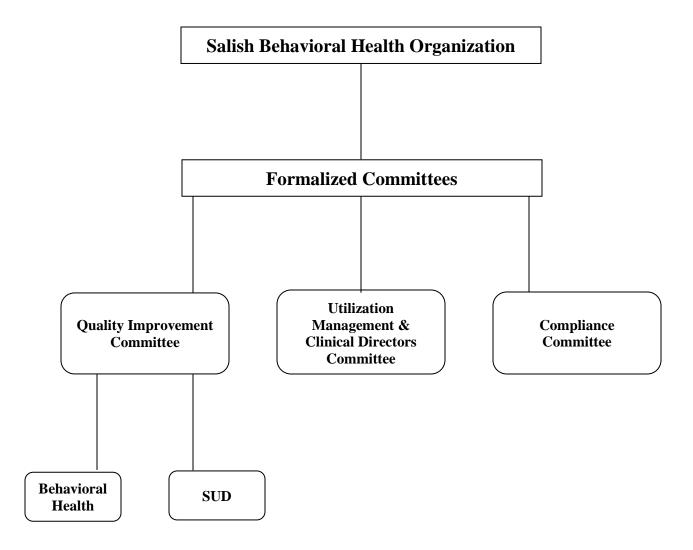

# SALISH BEHAVIORAL HEALTH ORGANIZATION Organizational Overview Chart FY 2018

### SALISH BEHAVIORAL HEALTH ORGANIZATION Organizational Overview Chart



#### FY2016

- \* See SBHO Staffing Organizational Chart
- \*\* See SBHO Contractor/Subcontractor Organizational Chart
- \*\*\* See SBHO Formalized Committees Organizational Chart
- \*\*\*\* See CommCare Organizational Chart

#### \* Staffing Organizational Chart



#### \* Formalized Committees Organizational Chart



#### SALISH BEHAVIORAL HEALTH ORGANIZATION



## SALISH BEHAVIORAL HEALTH ORGANIZATION Contracted Authorization and Utilization Management \*\*\* CommCare Organizational Chart