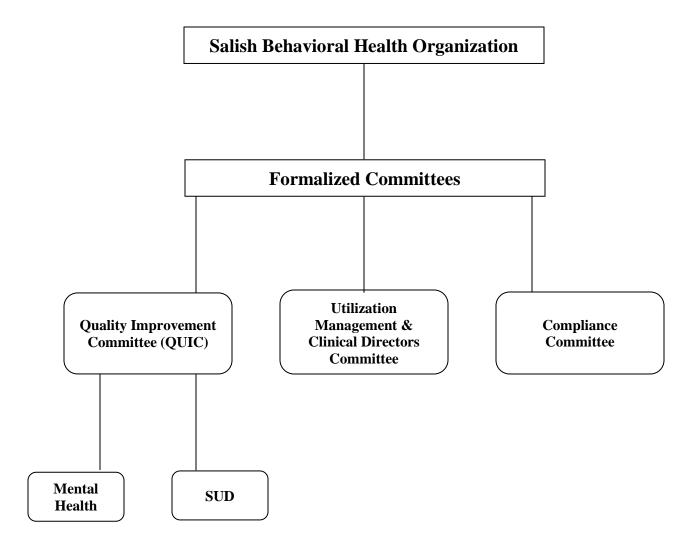

# SALISH BEHAVIORAL HEALTH ORGANIZATION Organizational Overview Chart FY 2019

## SALISH BEHAVIORAL HEALTH ORGANIZATION Organizational Overview Chart



#### FY2016

- \* See SBHO Staffing Organizational Chart
- \* See SBHO Contractor/ Subcontractor Organizational Chart
- \*\*\* See SBHO Formalized Committees Organizational Chart
- \*\*\*\* See CommCare Organizational Chart

#### \* Staffing Organizational Chart



#### \* Formalized Committees Organizational Chart



#### SALISH BEHAVIORAL HEALTH ORGANIZATION



# SALISH BEHAVIORAL HEALTH ORGANIZATION Contracted Authorization and Utilization Management \*\*\* CommCare Organizational Chart



### Organizational Chart