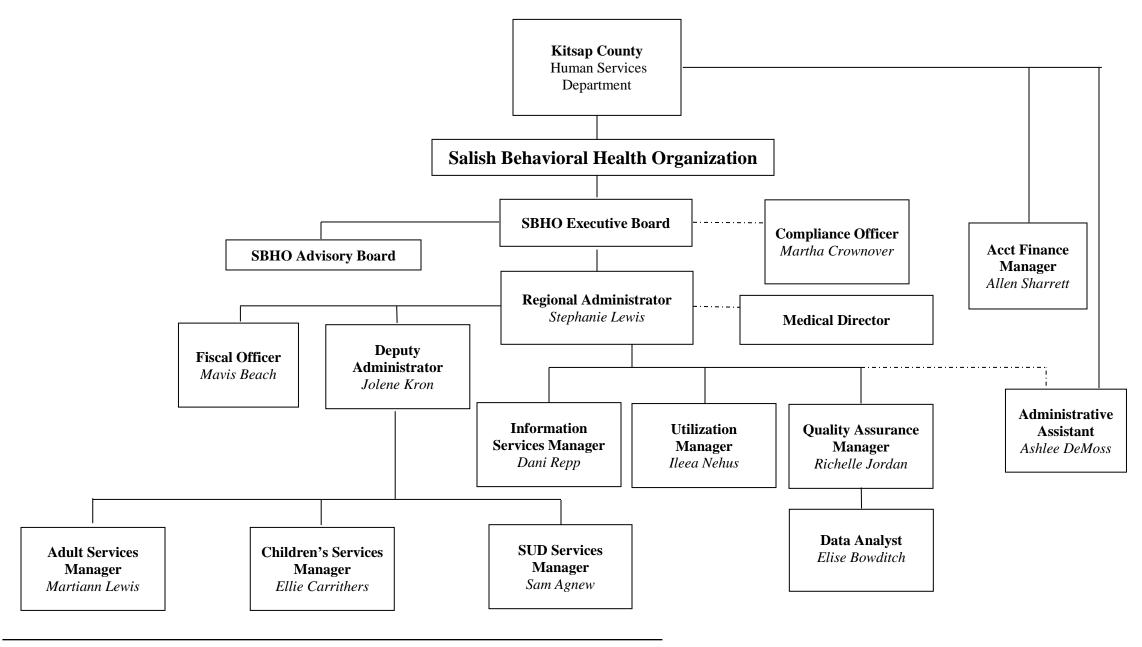

# SALISH BEHAVIORAL HEALTH ORGANIZATION Organizational Overview Chart FY 2019

## SALISH BEHAVIORAL HEALTH ORGANIZATION Organizational Overview Chart



#### FY2016

- \* See SBHO Staffing Organizational Chart
- \* See SBHO Contractor/ Subcontractor Organizational Chart
- \*\*\* See SBHO Formalized Committees Organizational Chart
- \*\*\*\* See CommCare Organizational Chart

#### \* Staffing Organizational Chart



#### \* Formalized Committees Organizational Chart



#### SALISH BEHAVIORAL HEALTH ORGANIZATION



# SALISH BEHAVIORAL HEALTH ORGANIZATION Contracted Authorization and Utilization Management \*\*\* CommCare Organizational Chart



### Organizational Chart