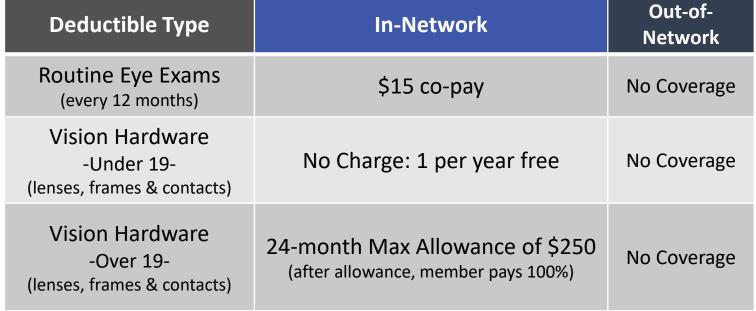

## **Vision Benefit**

| Deductible Type                                      | In-Network                                                      | Out-of-<br>Network |
|------------------------------------------------------|-----------------------------------------------------------------|--------------------|
| Routine Eye Exams<br>(per calendar year)             | \$10 co-pay                                                     | No Coverage        |
| Vision Hardware<br>-Under 19-<br>(per calendar year) | 1 pair glasses/frames or contacts (covered at 100%)             | No Coverage        |
| Vision Hardware<br>-Over 19-                         | 100% coverage up to Max Allowance of \$300  (per calendar year) | No Coverage        |