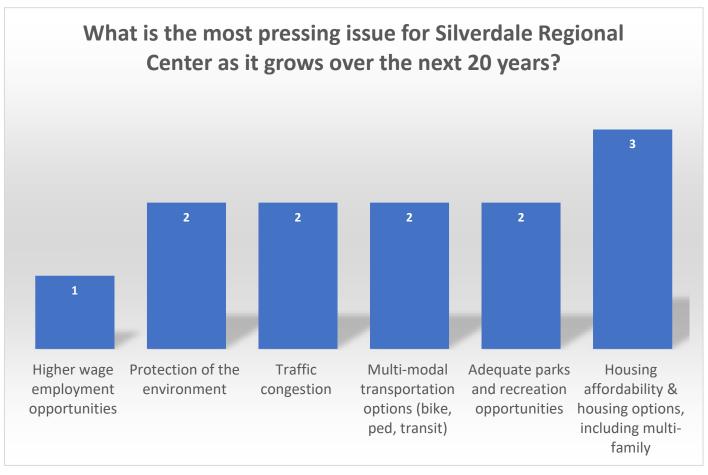

Participants did not live or work in Silverdale, rather, they visit or spend time in Silverdale running errands, shopping, dining, and/or recreating. The majority of participants identified the Clear Creek trail system as the region's most attractive quality and housing affordability as its most pressing issue.