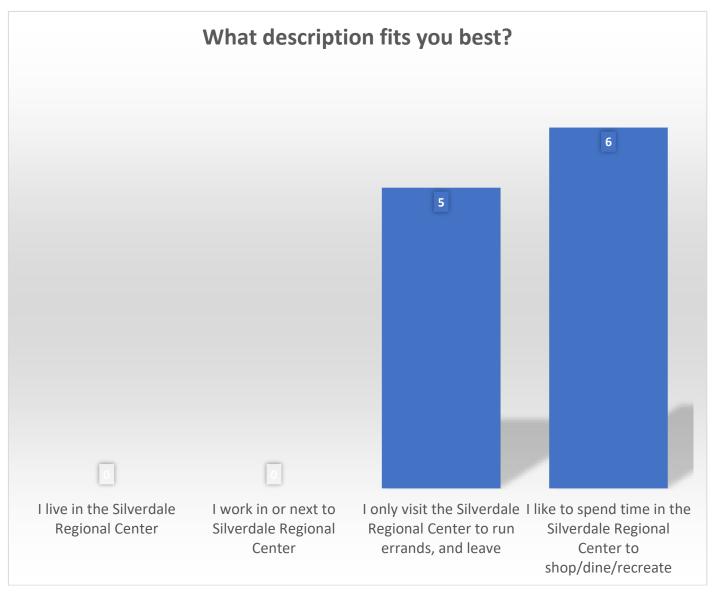

Participants did not live or work in Silverdale, rather, they visit or spend time in Silverdale running errands, shopping, dining, and/or recreating. The majority of participants identified the Clear Creek trail system as the region's most attractive quality and housing affordability as its most pressing issue.