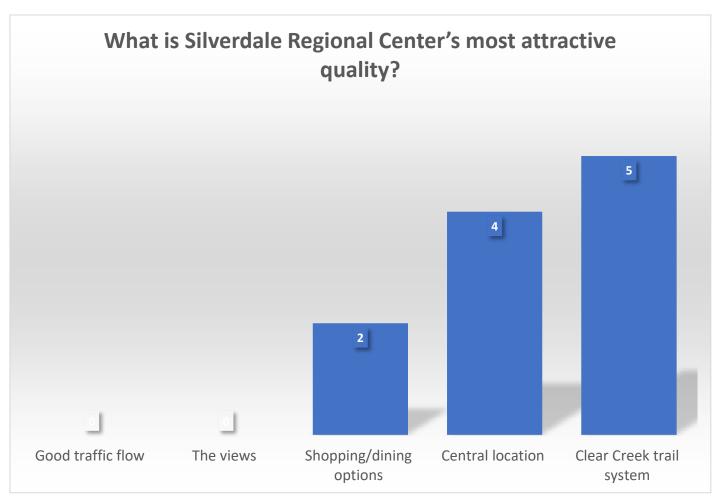

Participants did not live or work in Silverdale, rather, they visit or spend time in Silverdale running errands, shopping, dining, and/or recreating. The majority of participants identified the Clear Creek trail system as the region's most attractive quality and housing affordability as its most pressing issue.