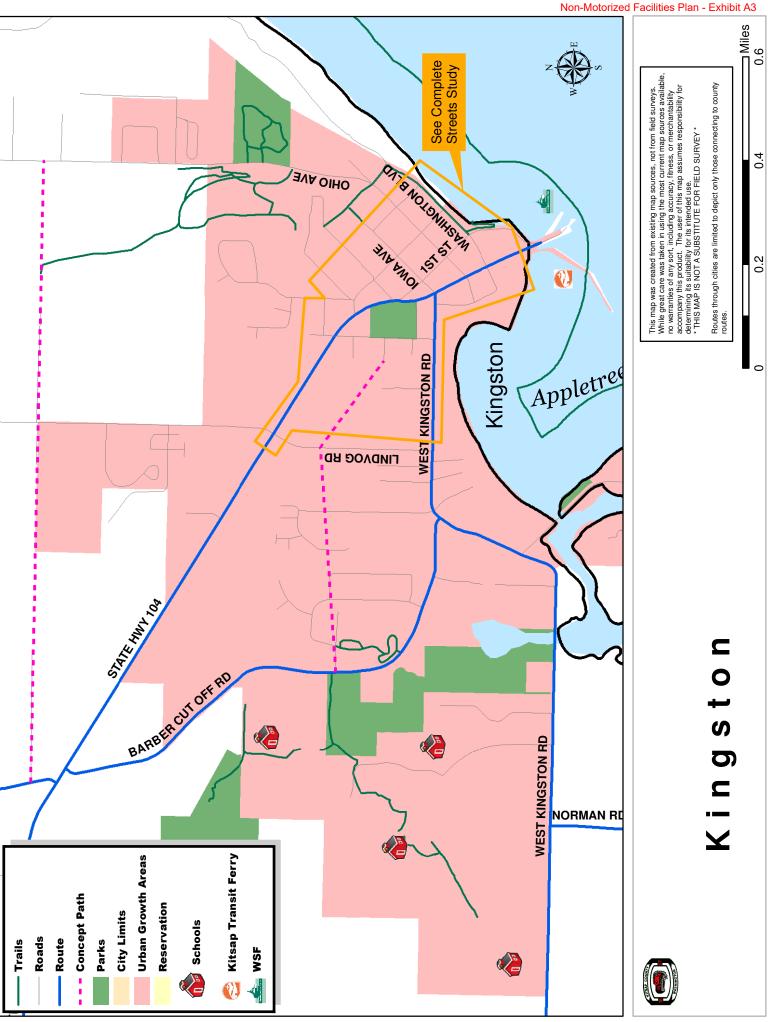

\* THIS MAP IS NOT A SUBSTITUTE FOR FIELD SURVEY \*

Routes through cities are limited to depict only those connecting to county routes.

Miles 0 0.4 0.8 1.2

Clear Creek Trail

This map was created from existing map sources, not from field surveys. While great care was taken in using the most current map sources available, no warranties of any sort, including accuracy, fitness, or merchantability accompany this product. The user of this map assumes responsibility for determining its suitability for its intended use.