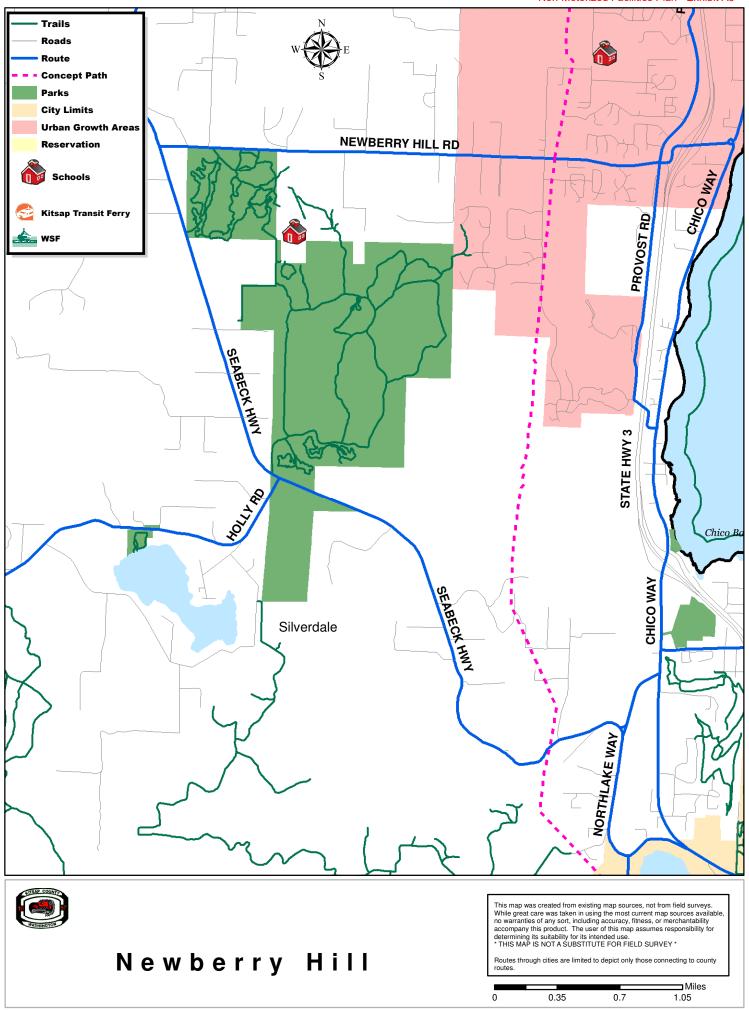

\* THIS MAP IS NOT A SUBSTITUTE FOR FIELD SURVEY \*

Routes through cities are limited to depict only those connecting to county routes.

Miles 0 0.4 0.8 1.2

Clear Creek Trail

This map was created from existing map sources, not from field surveys. While great care was taken in using the most current map sources available, no warranties of any sort, including accuracy, fitness, or merchantability accompany this product. The user of this map assumes responsibility for determining its suitability for its intended use.