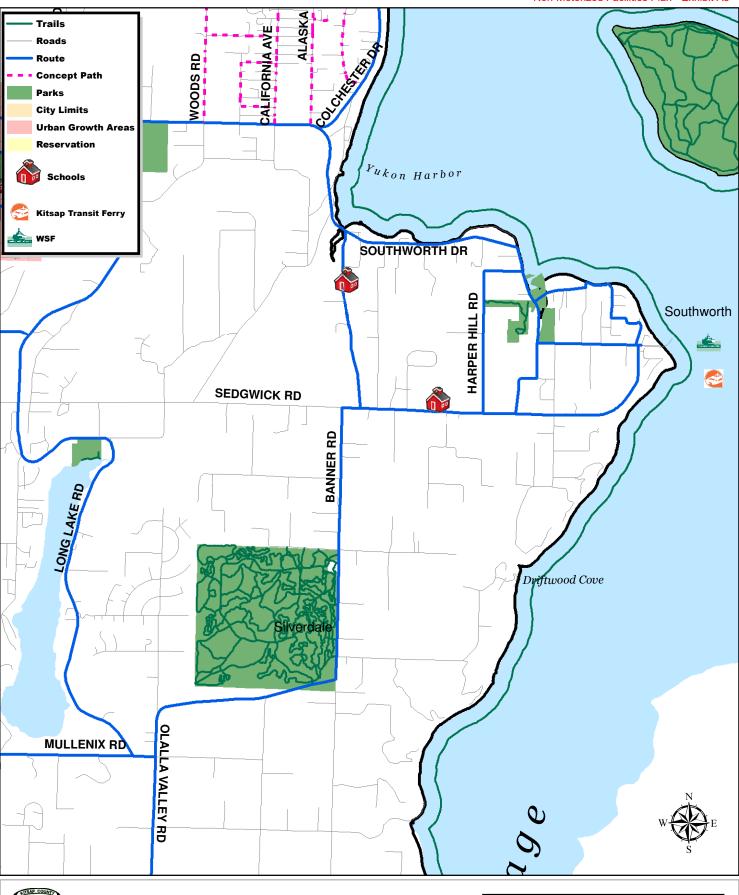

\* THIS MAP IS NOT A SUBSTITUTE FOR FIELD SURVEY \*

|   |     |     | Miles |
|---|-----|-----|-------|
| 0 | 0.3 | 0.6 | 0.9   |

Southworth

This map was created from existing map sources, not from field surveys. While great care was taken in using the most current map sources available, no warranties of any sort, including accuracy, fitness, or merchantability accompany this product. The user of this map assumes responsibility for determining its suitability for its intended use.