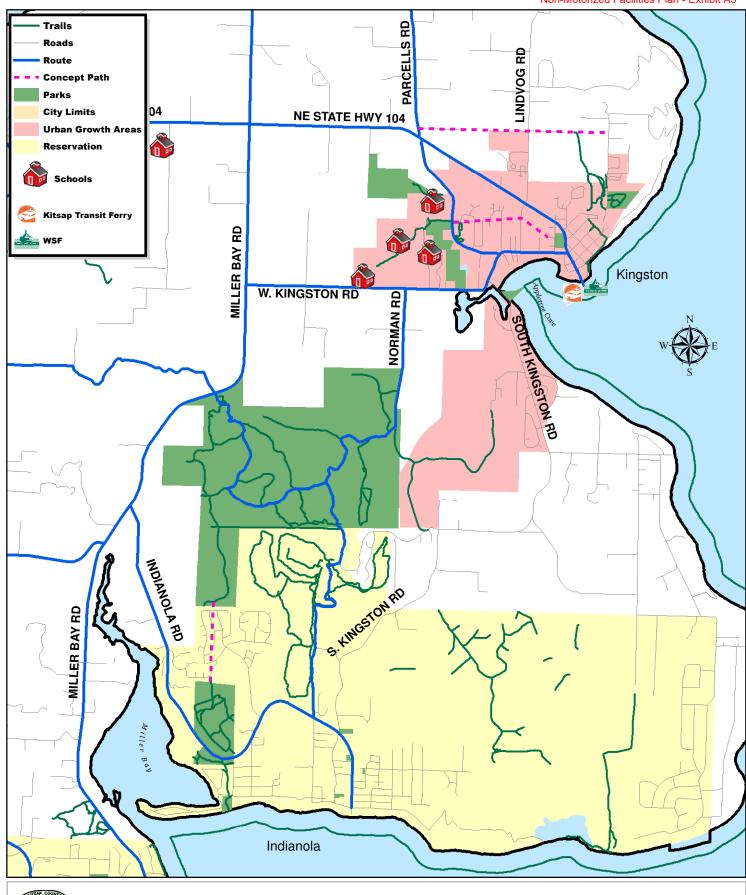

\*THIS MAP IS NOT A SUBSTITUTE FOR FIELD SURVEY \*

|   |      |     | Miles |
|---|------|-----|-------|
| 0 | 0.45 | 0.9 | 1.35  |

Kingston & Indianola

This map was created from existing map sources, not from field surveys. While great care was taken in using the most current map sources available, no warranties of any sort, including accuracy, fitness, or merchantability accompany this product. The user of this map assumes responsibility for determining its suitability for its intended use.