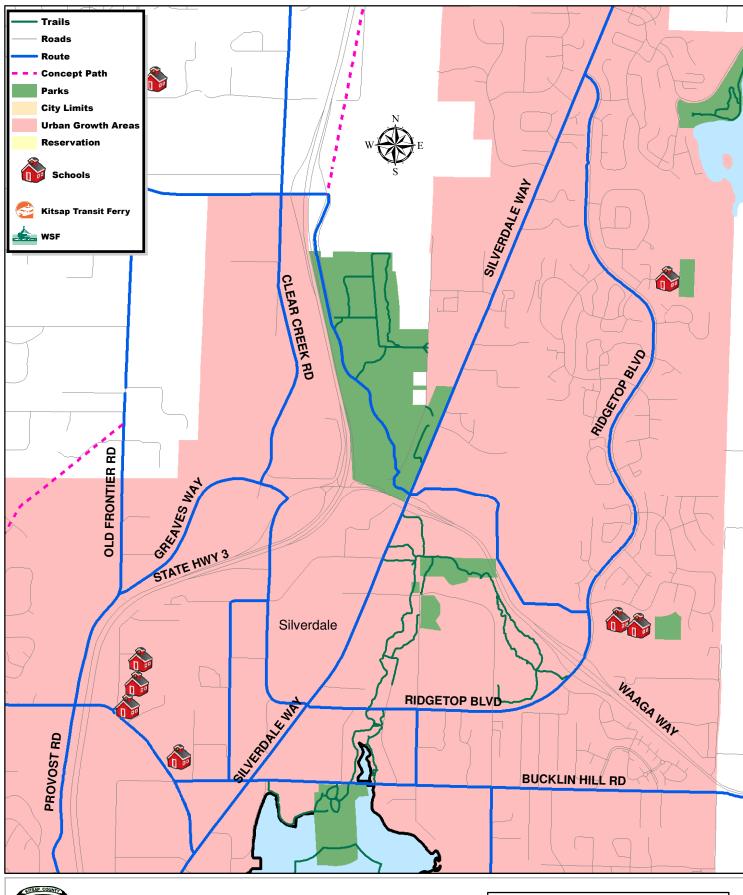

ntability accompany this product. The user of this map assumes responsibility for determining its suitability for its intended use.

\*THIS MAP IS NOT A SUBSTITUTE FOR FIELD SURVEY \*

|   |      |     | Miles |
|---|------|-----|-------|
| 0 | 0.45 | 0.9 | 1.35  |





Kingston & Indianola

This map was created from existing map sources, not from field surveys. While great care was taken in using the most current map sources available, no warranties of any sort, including accuracy, fitness, or merchantability accompany this product. The user of this map assumes responsibility for determining its suitability for its intended use.

\* THIS MAP IS NOT A SUBSTITUTE FOR FIELD SURVEY \*

Routes through cities are limited to depict only those connecting to county routes.

Miles 0 0.4 0.8 1.2







Clear Creek Trail

This map was created from existing map sources, not from field surveys. While great care was taken in using the most current map sources available, no warranties of any sort, including accuracy, fitness, or merchantability accompany this product. The user of this map assumes responsibility for determining its suitability for its intended use.

\* THIS MAP IS NOT A SUBSTITUTE FOR FIELD SURVEY \*

|   |     |     | Miles |
|---|-----|-----|-------|
| 0 | 0.2 | 0.4 | 0.6   |







Manchester

This map was created from existing map sources, not from field surveys. While great care was taken in using the most current map sources available, no warranties of any sort, including accuracy, fitness, or merchantability accompany this product. The user of this map assumes respo