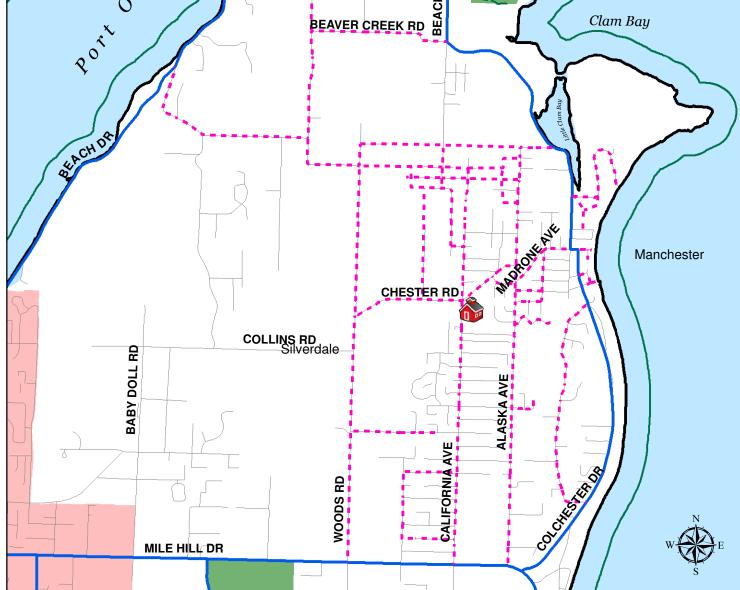

\* THIS MAP IS NOT A SUBSTITUTE FOR FIELD SURVEY \*

|   |     |     | Miles |
|---|-----|-----|-------|
| 0 | 0.2 | 0.4 | 0.6   |

Manchester

This map was created from existing map sources, not from field surveys. While great care was taken in using the most current map sources available, no warranties of any sort, including accuracy, fitness, or merchantability accompany this product. The user of this map assumes responsibility for determining its suitability for its intended use.