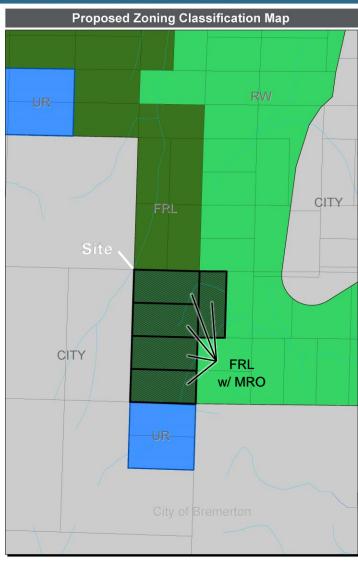

## 18-00431 Ueland Tree Farm LLC

|  | Amendment Type  | ment Type Site-specific A mendment                                              |                                                                                  |                                                                                                                                                 |       |  |  |  |
|--|-----------------|---------------------------------------------------------------------------------|----------------------------------------------------------------------------------|-------------------------------------------------------------------------------------------------------------------------------------------------|-------|--|--|--|
|  | Landowner       | Ueland Tree Farm, LLC                                                           |                                                                                  |                                                                                                                                                 |       |  |  |  |
|  | Applicant       | Mark Mauren                                                                     |                                                                                  |                                                                                                                                                 |       |  |  |  |
|  | Request         | Change from<br>Land Use: Forest Resource Lands<br>Zoning: Forest Resource Lands |                                                                                  | Change to<br>Land Use: Forest Resource Lands<br>with Mineral Resource Overlay<br>Zoning: Forest Resource Lands with<br>Mineral Resource Overlay |       |  |  |  |
|  | Geographic Area | Rural South Kitsap                                                              | Parcel Tax Acct #<br>242401-4-005-1008<br>242401-4-006-1007<br>242401-4-007-1006 |                                                                                                                                                 | Acres |  |  |  |
|  |                 | A                                                                               |                                                                                  |                                                                                                                                                 | 20    |  |  |  |
|  |                 |                                                                                 |                                                                                  |                                                                                                                                                 | 20    |  |  |  |
|  |                 |                                                                                 |                                                                                  |                                                                                                                                                 | 20    |  |  |  |
|  |                 |                                                                                 | 242401-4-008-1005                                                                |                                                                                                                                                 | 20    |  |  |  |
|  |                 |                                                                                 | 192401-3-005-2005                                                                |                                                                                                                                                 | 16.57 |  |  |  |
|  |                 | 7                                                                               | Total                                                                            |                                                                                                                                                 | 96.57 |  |  |  |
|  | TDRs Required   | n/a                                                                             |                                                                                  |                                                                                                                                                 |       |  |  |  |
|  | SEPA            | Determination of Non-Significance                                               |                                                                                  |                                                                                                                                                 |       |  |  |  |
|  | Department      | Adopt as proposed                                                               |                                                                                  |                                                                                                                                                 |       |  |  |  |

## Legend Zoning Classifications (Current and Proposed) FRL - Forest Resource Lands (1 DU/40 Ac) RW - Rural Wooded (1 DU/20 Ac) UR - Urban Restricted (1-5 DU/Ac) CITY - Incorporated City Designated Urban Growth Areas Unincorporated Urban Growth Areas Unincorporated City Tax Parcels (Full Ownership) Watercourse Fish Habitat Water Type Code (F) Fish Habitat (N) Non-fish Habitat