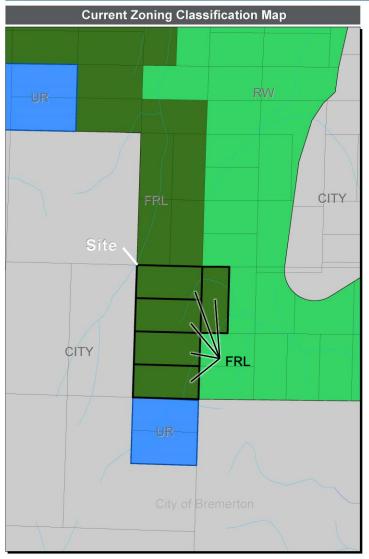

## 18-00431 Ueland Tree Farm LLC

|  | Amendment Type  | ment Type Site-specific A mendment                                              |                                                                                  |                                                                                                                                                 |       |  |  |  |
|--|-----------------|---------------------------------------------------------------------------------|----------------------------------------------------------------------------------|-------------------------------------------------------------------------------------------------------------------------------------------------|-------|--|--|--|
|  | Landowner       | Ueland Tree Farm, LLC                                                           |                                                                                  |                                                                                                                                                 |       |  |  |  |
|  | Applicant       | Mark Mauren                                                                     |                                                                                  |                                                                                                                                                 |       |  |  |  |
|  | Request         | Change from<br>Land Use: Forest Resource Lands<br>Zoning: Forest Resource Lands |                                                                                  | Change to<br>Land Use: Forest Resource Lands<br>with Mineral Resource Overlay<br>Zoning: Forest Resource Lands with<br>Mineral Resource Overlay |       |  |  |  |
|  | Geographic Area | Rural South Kitsap                                                              | Parcel Tax Acct #<br>242401-4-005-1008<br>242401-4-006-1007<br>242401-4-007-1006 |                                                                                                                                                 | Acres |  |  |  |
|  |                 | A                                                                               |                                                                                  |                                                                                                                                                 | 20    |  |  |  |
|  |                 |                                                                                 |                                                                                  |                                                                                                                                                 | 20    |  |  |  |
|  |                 |                                                                                 |                                                                                  |                                                                                                                                                 | 20    |  |  |  |
|  |                 |                                                                                 | 242401-4-008-1005                                                                |                                                                                                                                                 | 20    |  |  |  |
|  |                 |                                                                                 | 192401-3-005-2005                                                                |                                                                                                                                                 | 16.57 |  |  |  |
|  |                 | 7                                                                               | Total                                                                            |                                                                                                                                                 | 96.57 |  |  |  |
|  | TDRs Required   | n/a                                                                             |                                                                                  |                                                                                                                                                 |       |  |  |  |
|  | SEPA            | Determination of Non-Significance                                               |                                                                                  |                                                                                                                                                 |       |  |  |  |
|  | Department      | Adopt as proposed                                                               |                                                                                  |                                                                                                                                                 |       |  |  |  |

## Legend Zoning Classifications (Current and Proposed) FRL - Forest Resource Lands (1 DU/40 Ac) RW - Rural Wooded (1 DU/20 Ac) UR - Urban Restricted (1-5 DU/Ac) CITY - Incorporated City Designated Urban Growth Areas Unincorporated Urban Growth Areas Unincorporated City Tax Parcels (Full Ownership) Watercourse Fish Habitat Water Type Code (F) Fish Habitat (N) Non-fish Habitat