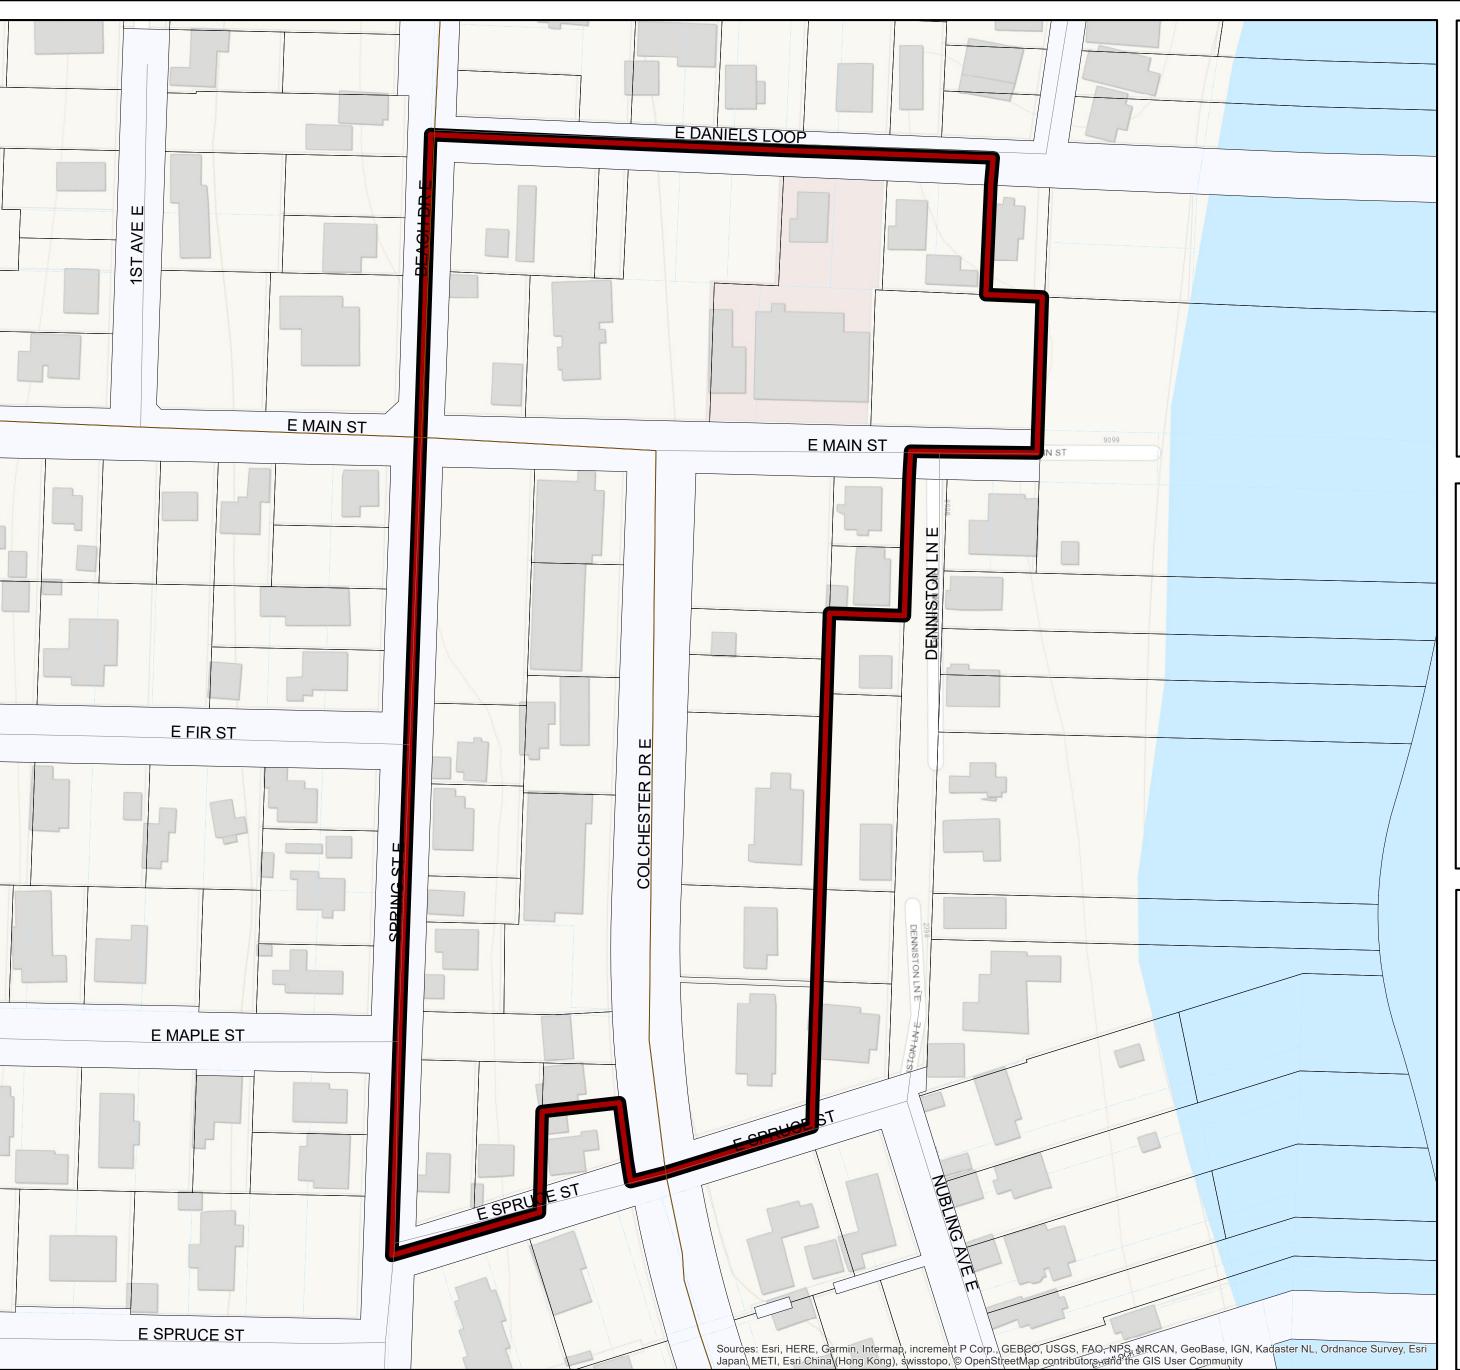

## **Manchester Commercial Design District**

Kitsap County Department of Community Development 614 Division Street, MS-36, Port Orchard, Washington 98366 VOICE (360) 337-5777 \* https://www.kitsapgov.com

Map Published Date: June, 2019