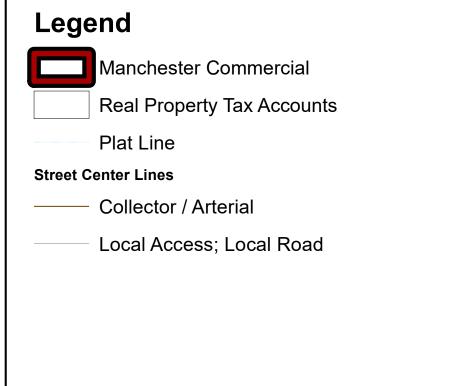

## **Manchester Commercial Design District**

Kitsap County Department of Community Development 614 Division Street, MS-36, Port Orchard, Washington 98366 VOICE (360) 337-5777 \* https://www.kitsapgov.com