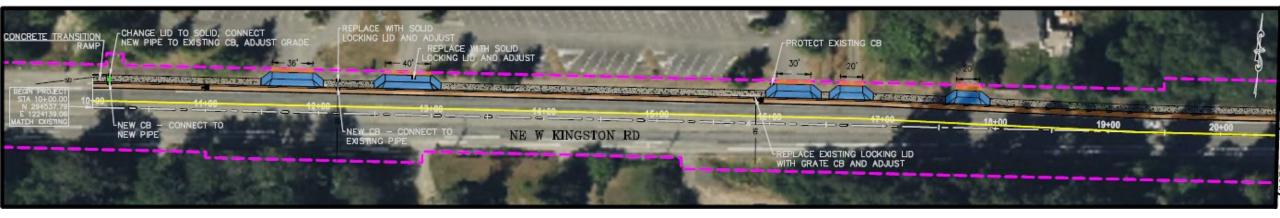

Evaluation System

To Submit A Transportation Capital Project Idea

#### **Transportation Planning**

Learn more about the Transportation Planning Section and view associated planning documents.

#### **<u>Competitive</u>** Project Selection

- Projects are scored and ranked
- Apply available \$'s
  - Type of available \$'s impact project selection
  - Project delivery scheduled
- Board of County Commissions





Kitsap County Public Works Transportation Project Evaluation System 2017

#### SR 104 Holding Lanes - ATMS



### SR 104 Realignment - Kingston

- Shift all WSF traffic & toll booths to 1<sup>st</sup> Street
- Widen 1<sup>st</sup> Street, add sidewalks
- Roundabouts at Iowa Ave.
- Widen sidewalks and add bike lanes on Main St.



Washington State Department of Transportation







# West Kingston Rd





Æ





Kitsap County Public Works Project Pages

### Public Works Projects in Your Neighborhood

rater Solid Waster

| kitsap road projects                                                                                                                                        | × 🌷 💽 |  |  |  |  |  |  |  |  |
|-------------------------------------------------------------------------------------------------------------------------------------------------------------|-------|--|--|--|--|--|--|--|--|
| All Images News Videos Maps : More                                                                                                                          |       |  |  |  |  |  |  |  |  |
| About 664,000 results (0.26 seconds)