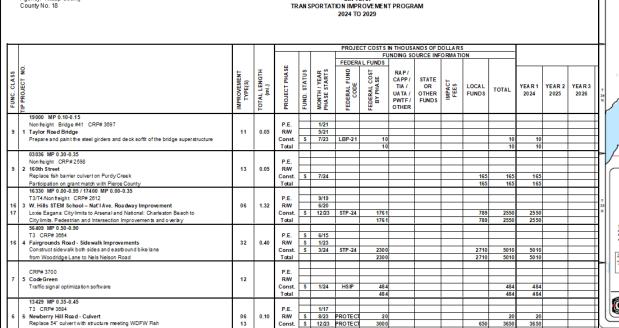

#### TIP Map for 2024-2029

**TIP Project Evaluation Process:** An evaluation system is used for the selection of transportation projects for funding in the county's TIP program. Projects that are placed into the process are scored and ranked using objective criteria. These criteria include safety and/or capacity needs, structural condition, availability of funding, and timing of the funding, especially for state and federally funded programs.

Project Evaluation System

To Submit A Transportation Capital Project Idea