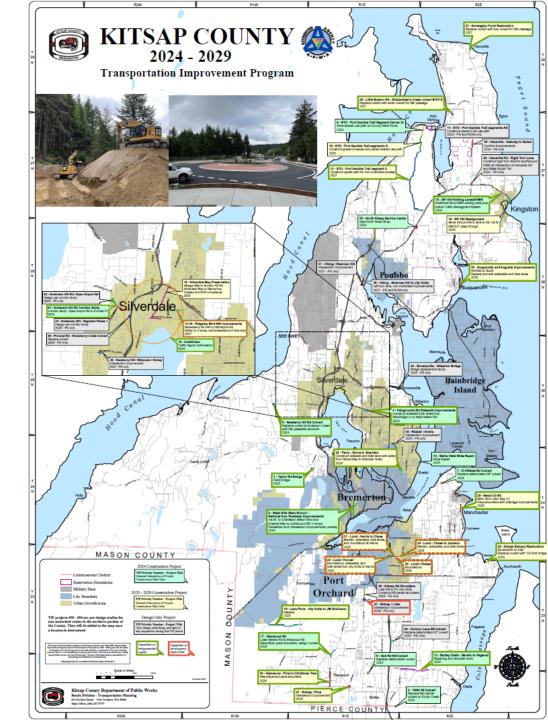

#### TIP Map for 2024-2029

**TIP Project Evaluation Process:** An evaluation system is used for the selection of transportation projects for funding in the county's TIP program. Projects that are placed into the process are scored and ranked using objective criteria. These criteria include safety and/or capacity needs, structural condition, availability of funding, and timing of the funding, especially for state and federally funded programs.

Project Evaluation System

To Submit A Transportation Capital Project Idea