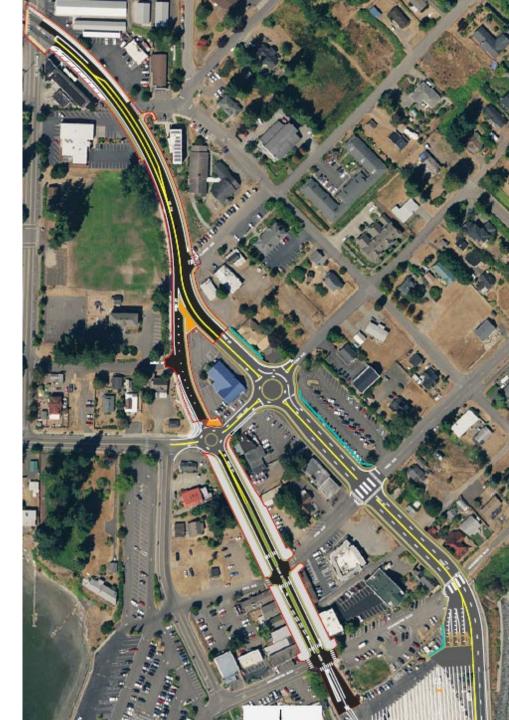

### SR 104 Realignment - Kingston

- Shift all WSF traffic & toll booths to 1<sup>st</sup> Street
- Widen 1<sup>st</sup> Street, add sidewalks
- Roundabouts at Iowa Ave.
- Widen sidewalks and add bike lanes on Main St.