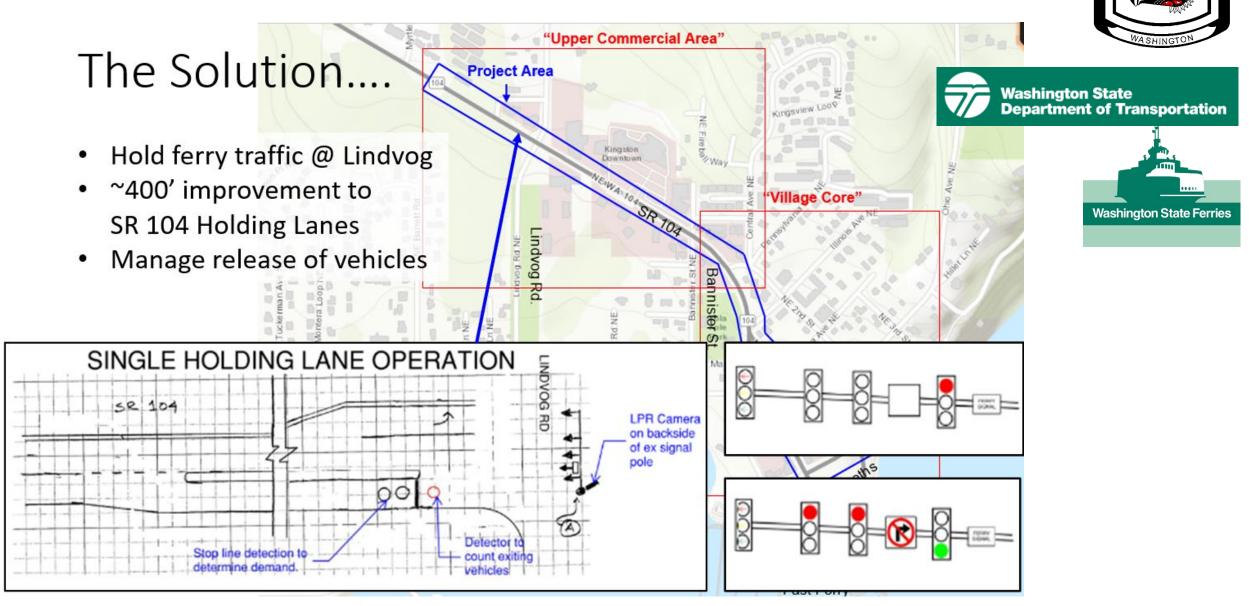

jects that are placed into the process are scored and ranked using objective criteria. These criteria include safety and/or capacity needs, structural condition, availability of funding, and timing of the funding, especially for state and federally funded programs.

Project Evaluation System

To Submit A Transportation Capital Project Idea

#### **Transportation Planning**

Learn more about the Transportation Planning Section and view associated planning documents.

#### **<u>Competitive</u>** Project Selection

- Projects are scored and ranked
- Apply available \$'s
  - Type of available \$'s impact project selection
  - Project delivery scheduled
- Board of County Commissions





Kitsap County Public Works Transportation Project Evaluation System 2017

#### SR 104 Holding Lanes - ATMS



### SR 104 Realignment - Kingston

- Shift all WSF traffic & toll booths to 1<sup>st</sup> Street
- Widen 1<sup>st</sup> Street, add sidewalks
- Roundabouts at Iowa Ave.
- Widen sidewalks and add bike lanes on Main St.



Washington State Department of Transportation







# West Kingston Rd





Æ





Kitsap County Public Works Project Pages

### Public Works Projects in Your Neighborhood

rater Solid Waster

| kitsap road projects                                                                                                                                        | × 🌷 💽 |  |  |  |  |  |  |  |  |
|-------------------------------------------------------------------------------------------------------------------------------------------------------------|-------|--|--|--|--|--|--|--|--