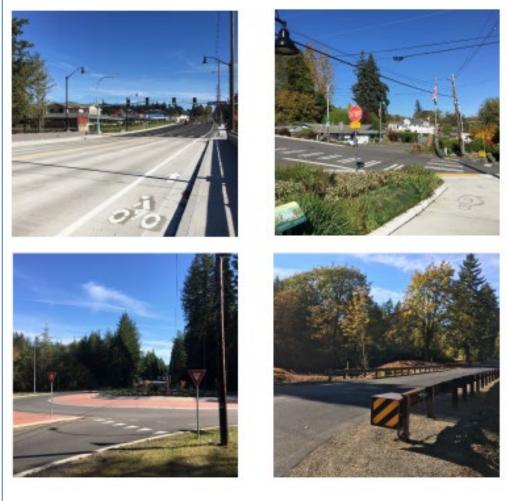

### SR 104 Realignment - Kingston

- Shift all WSF traffic & toll booths to 1<sup>st</sup> Street
- Widen 1<sup>st</sup> Street, add sidewalks
- Roundabouts at Iowa Ave.
- Widen sidewalks and add bike lanes on Main St.