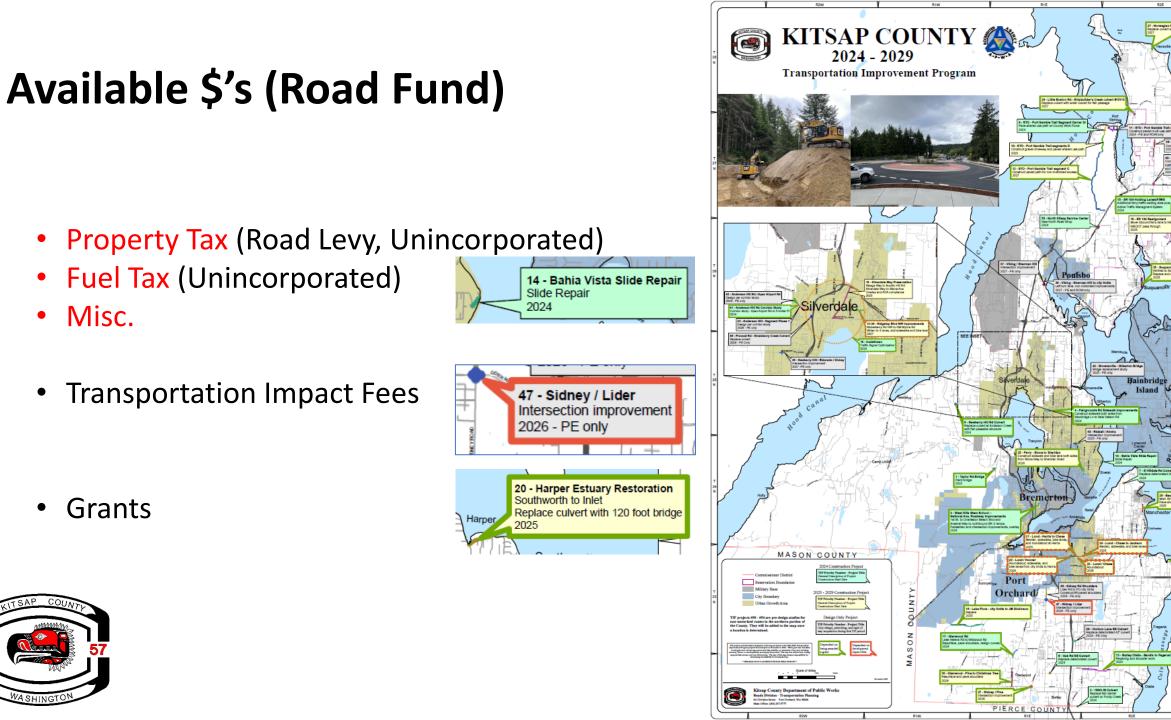

#### TIP Map for 2023-2028

**TIP Project Evaluation Process:** An evaluation system is used for the selection of transportation projects for funding in the County's TIP program. Projects that are placed into the process are scored and ranked using objective criteria. These criteria include safety and/or capacity needs, structural condition, availability of funding, and timing of the funding, especially for State and Federally funded programs.