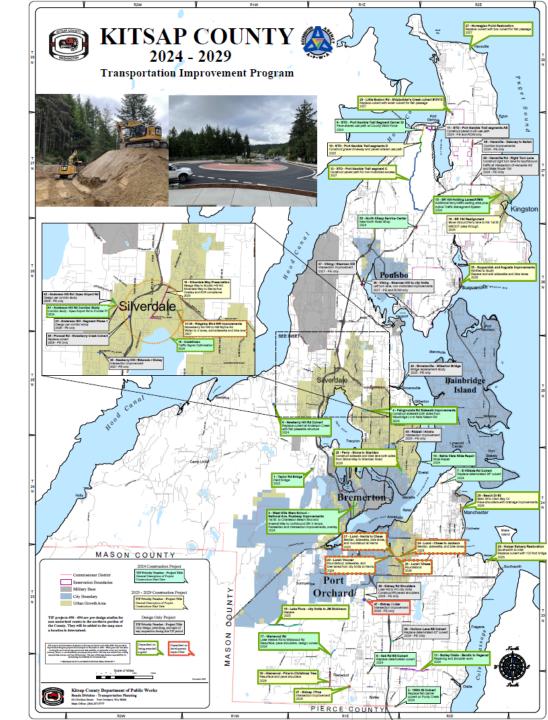

#### TIP Map for 2023-2028

**TIP Project Evaluation Process:** An evaluation system is used for the selection of transportation projects for funding in the County's TIP program. Projects that are placed into the process are scored and ranked using objective criteria. These criteria include safety and/or capacity needs, structural condition, availability of funding, and timing of the funding, especially for State and Federally funded programs.

Project Evaluation System

To Submit A Transportation Project Idea