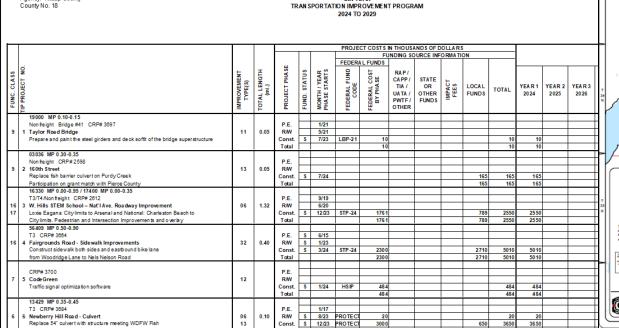

#### TIP Map for 2023-2028

**TIP Project Evaluation Process:** An evaluation system is used for the selection of transportation projects for funding in the County's TIP program. Projects that are placed into the process are scored and ranked using objective criteria. These criteria include safety and/or capacity needs, structural condition, availability of funding, and timing of the funding, especially for State and Federally funded programs.