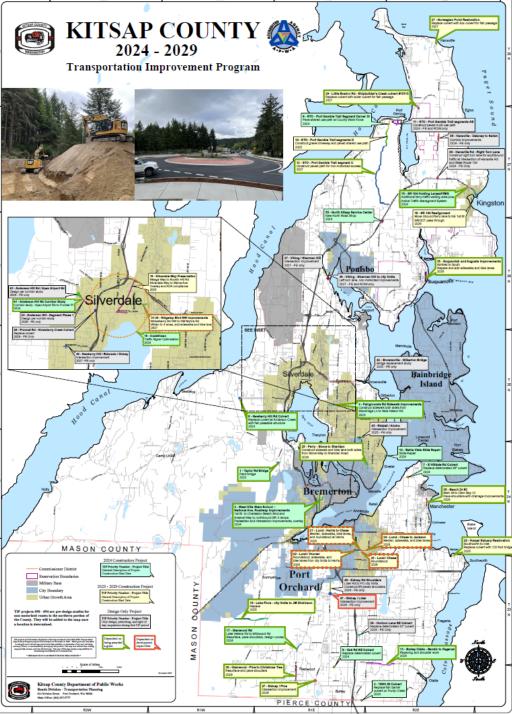

#### TIP Map for 2023-2028

**TIP Project Evaluation Process:** An evaluation system is used for the selection of transportation projects for funding in the County's TIP program. Projects that are placed into the process are scored and ranked using objective criteria. These criteria include safety and/or capacity needs, structural condition, availability of funding, and timing of the funding, especially for State and Federally funded programs.