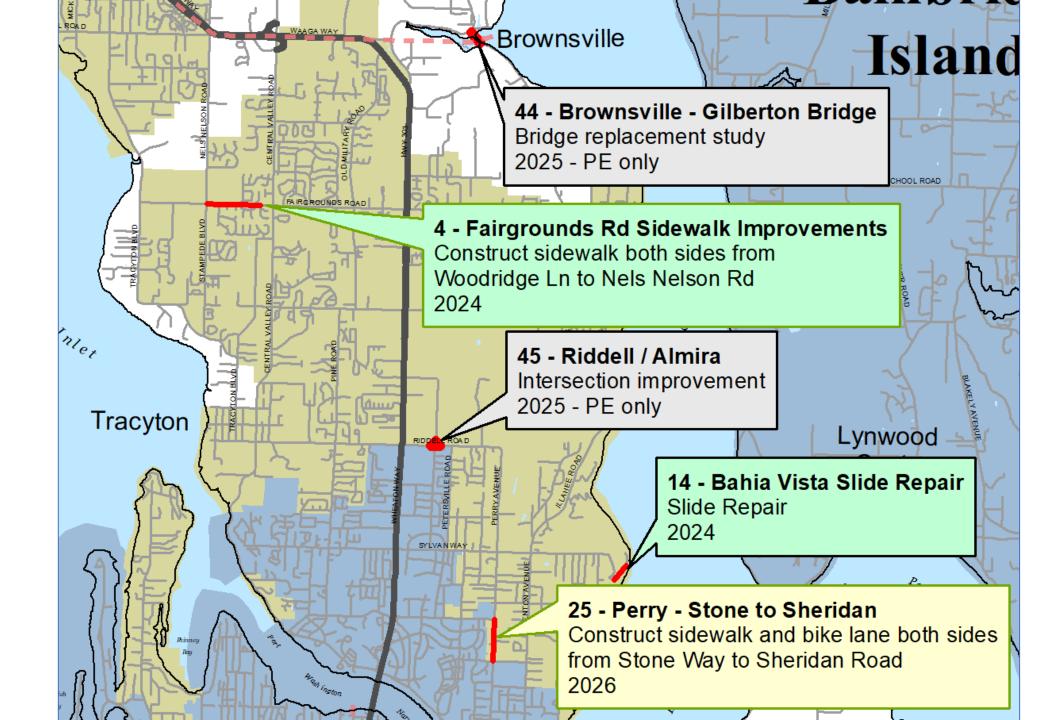

#### TIP Map for 2023-2028

**TIP Project Evaluation Process:** An evaluation system is used for the selection of transportation projects for funding in the County's TIP program. Projects that are placed into the process are scored and ranked using objective criteria. These criteria include safety and/or capacity needs, structural condition, availability of funding, and timing of the funding, especially for State and Federally funded programs.